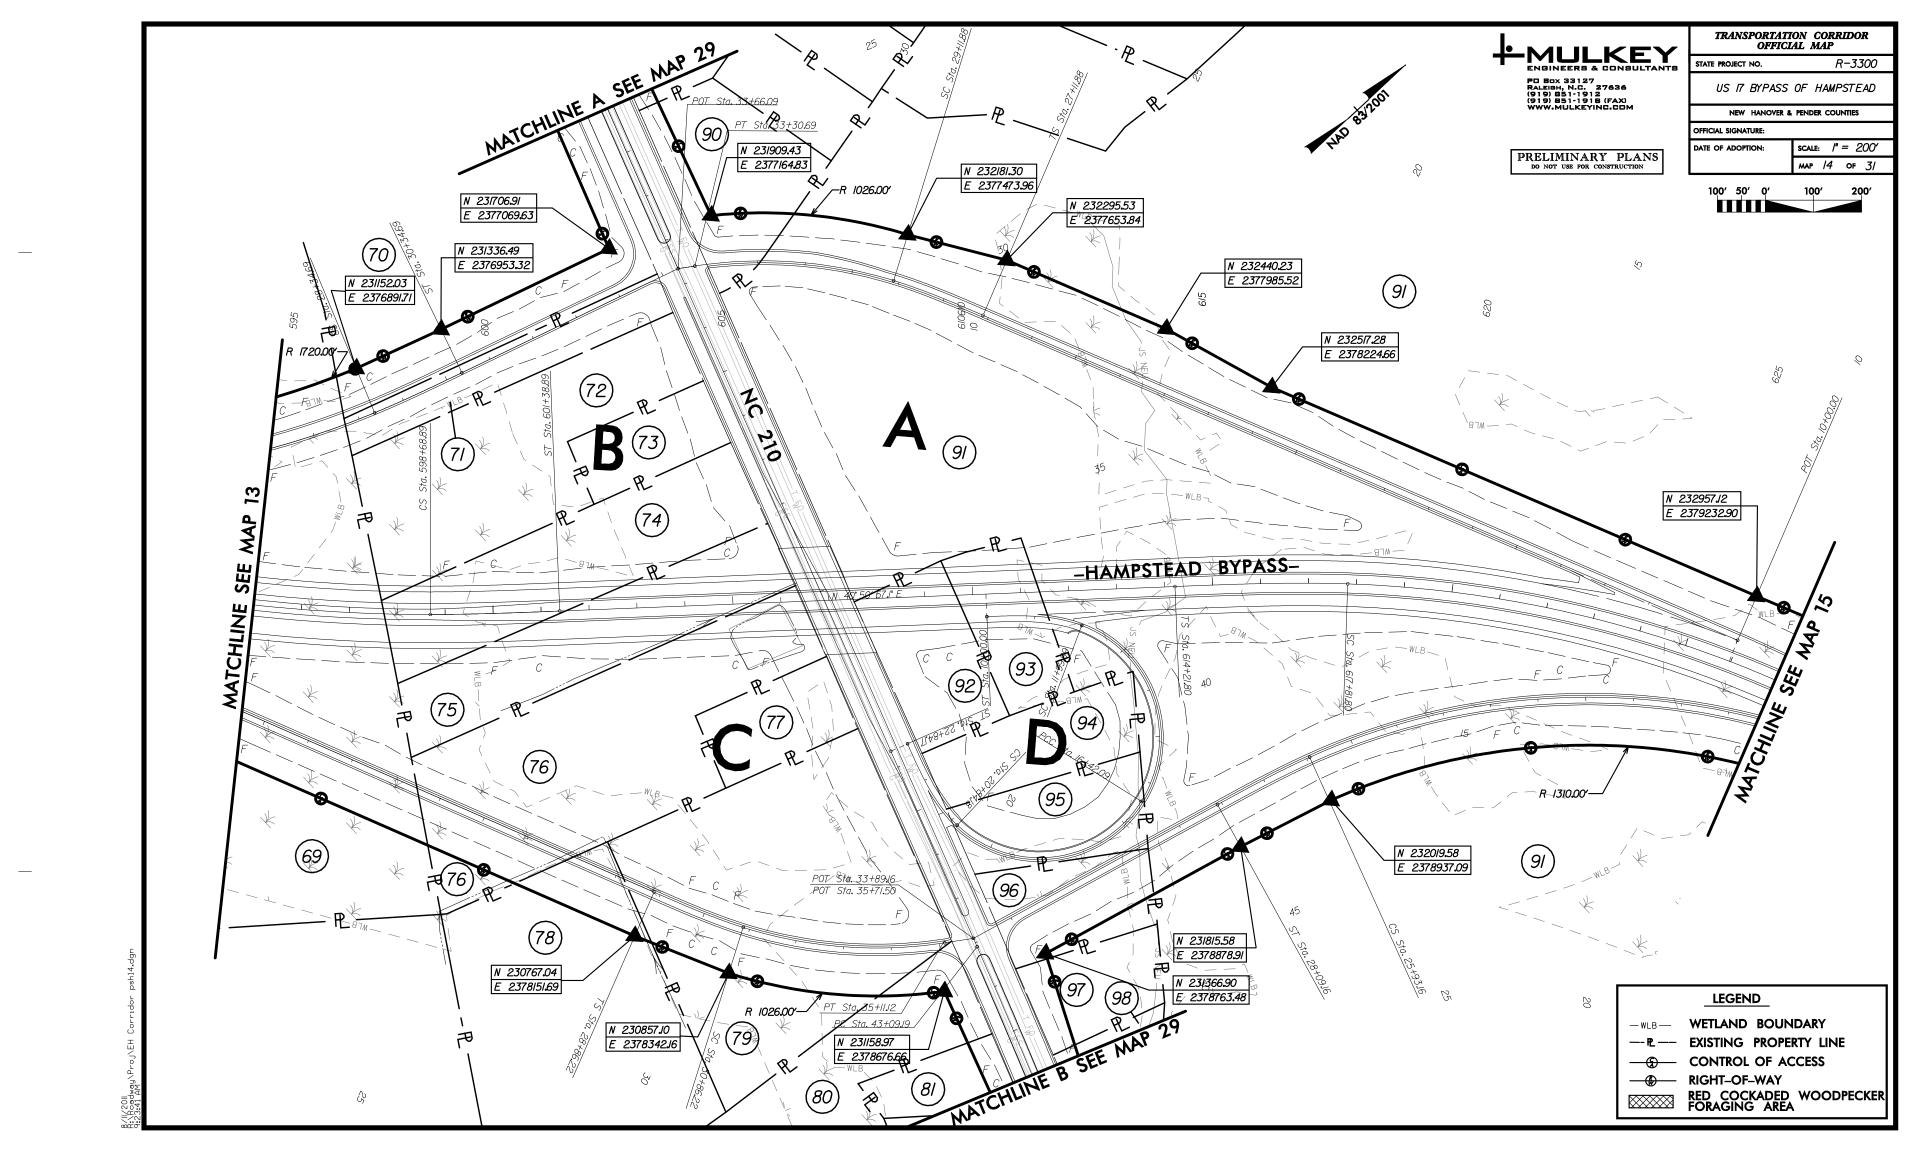

### AGENDA ITEM 5A:

HAMPSTEAD BYPASS TRANSPORTATION OFFICIAL CORRIDOR MAPS

### ATTACHMENTS:

• Hampstead Bypass Transportation Corridor Official Maps

# TRANSPORTATION CORRIDOR OFFICIAL MAP PROJECT R-3300

# HAMPSTEAD BYPASS

NEW HANOVER & PENDER COUNTIES, NORTH CAROLINA FROM INTERCHANGE WITH US 17 WILMINGTON BYPASS TO EXISTING US 17

## INDEX OF SHEETS

| DESCRIPTION  | SHEETS  |
|--------------|---------|
| MAP KEY      | 1 TO 2  |
| PARCEL INDEX | 1 TO 2  |
| MAPS         | 1 TO 31 |

This map was prepared in accordance with G.S. 136–44.50 Transportation Corridor Official Map Act. The design and right of way limits are preliminary, and are subject to change during development of final plans.