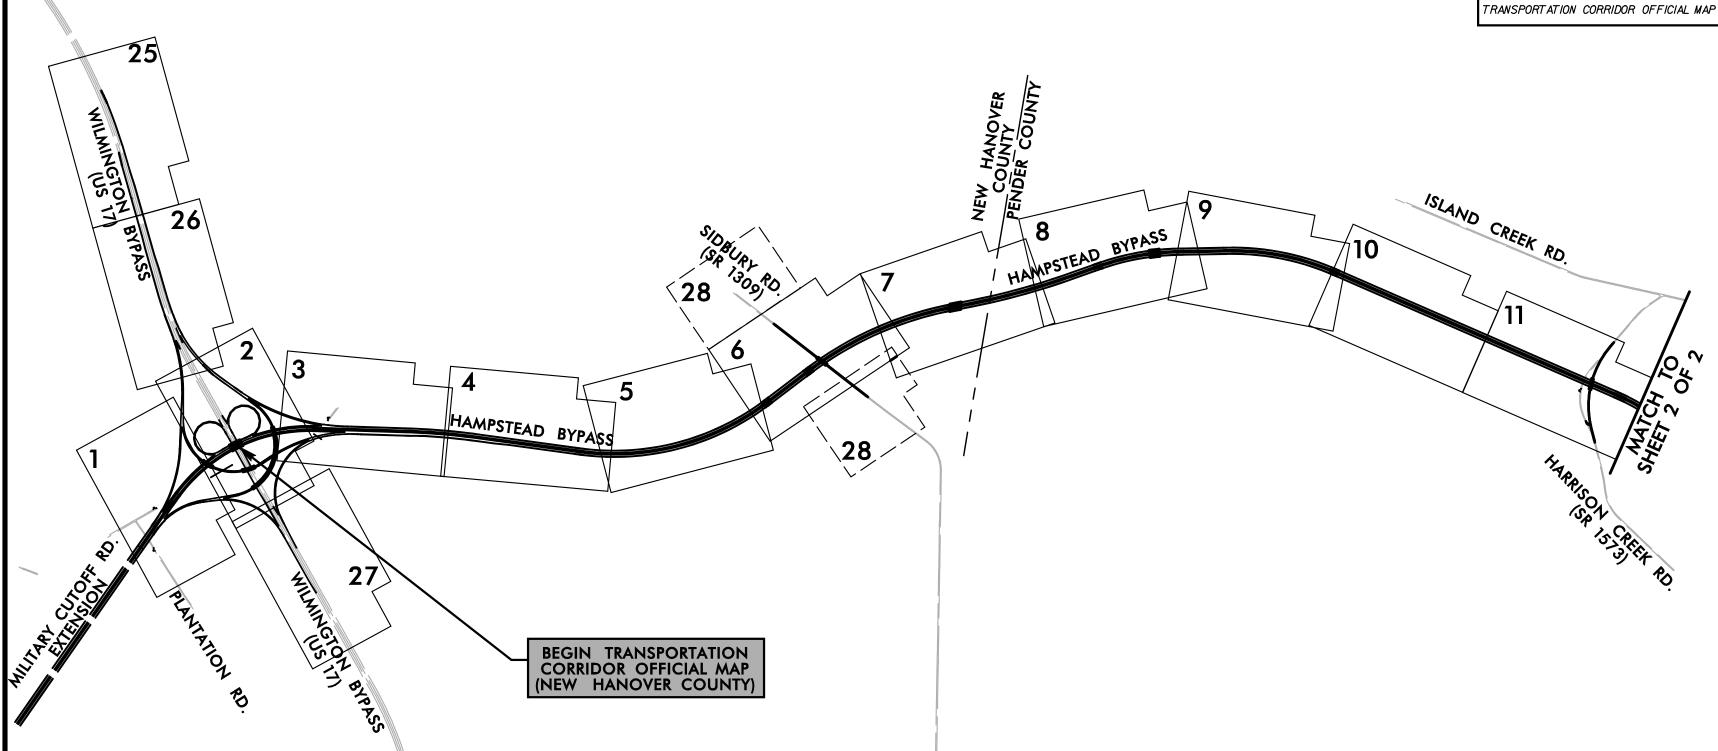

### AGENDA ITEM 5A:

HAMPSTEAD BYPASS TRANSPORTATION OFFICIAL CORRIDOR MAPS

# TRANSPORTATION CORRIDOR OFFICIAL MAP PROJECT R-3300

# HAMPSTEAD BYPASS

NEW HANOVER & PENDER COUNTIES, NORTH CAROLINA FROM INTERCHANGE WITH US 17 WILMINGTON BYPASS TO EXISTING US 17

## INDEX OF SHEETS

| DESCRIPTION  | SHEETS  |
|--------------|---------|
| MAP KEY      | 1 TO 2  |
| PARCEL INDEX | 1 TO 2  |
| MAPS         | 1 TO 31 |

This map was prepared in accordance with G.S. 136–44.50 Transportation Corridor Official Map Act. The design and right of way limits are preliminary, and are subject to change during development of final plans.

US IT BYPASS OF HAMPSTEAD

NEW HANOVER & PENDER COUNTIES OFFICIAL SIGNATURE:

DATE OF ADOPTION: MAP KEY MAP / OF 2

NOTE: SEE NEW HANOVER COUNTY

BEGIN TRANSPORTATION CORRIDOR OFFICIAL MAP (NEW HANOVER COUNTY)