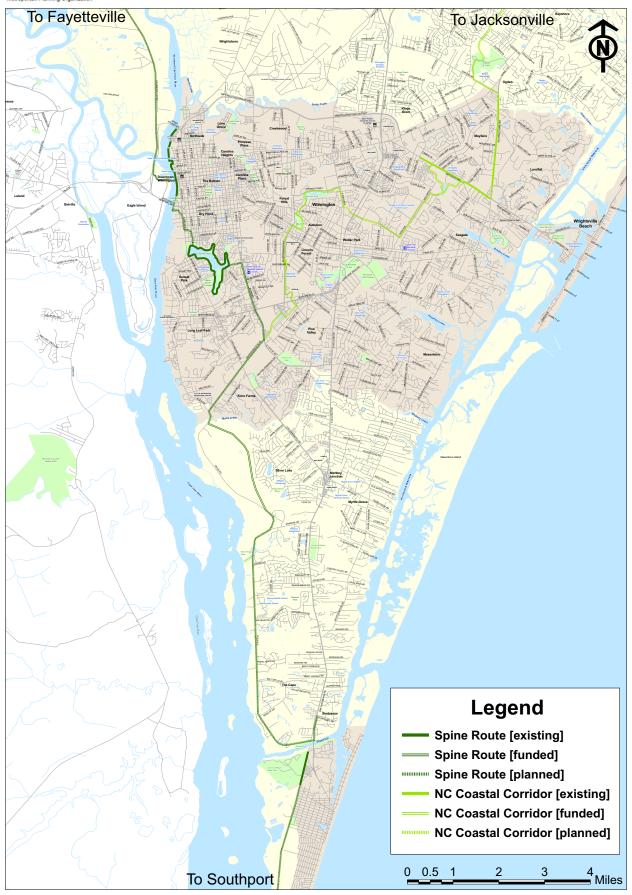

### ATTACHMENTS:

- ADOPTED EAST COAST GREENWAY ALIGNMENT MAP (FEBRUARY 2009)
- PROPOSED EAST COAST GREENWAY ALIGNMENT MAP
- PROPOSED EAST COAST GREENWAY DESIGNATION MAP
- RESOLUTION AMENDING THE EAST COAST GREENWAY ALIGNMENT

## **East Coast Greenway Alignment**

Adopted by the Wilmington Metropolitan Bicycle and Pedestrian Committee in February 2009