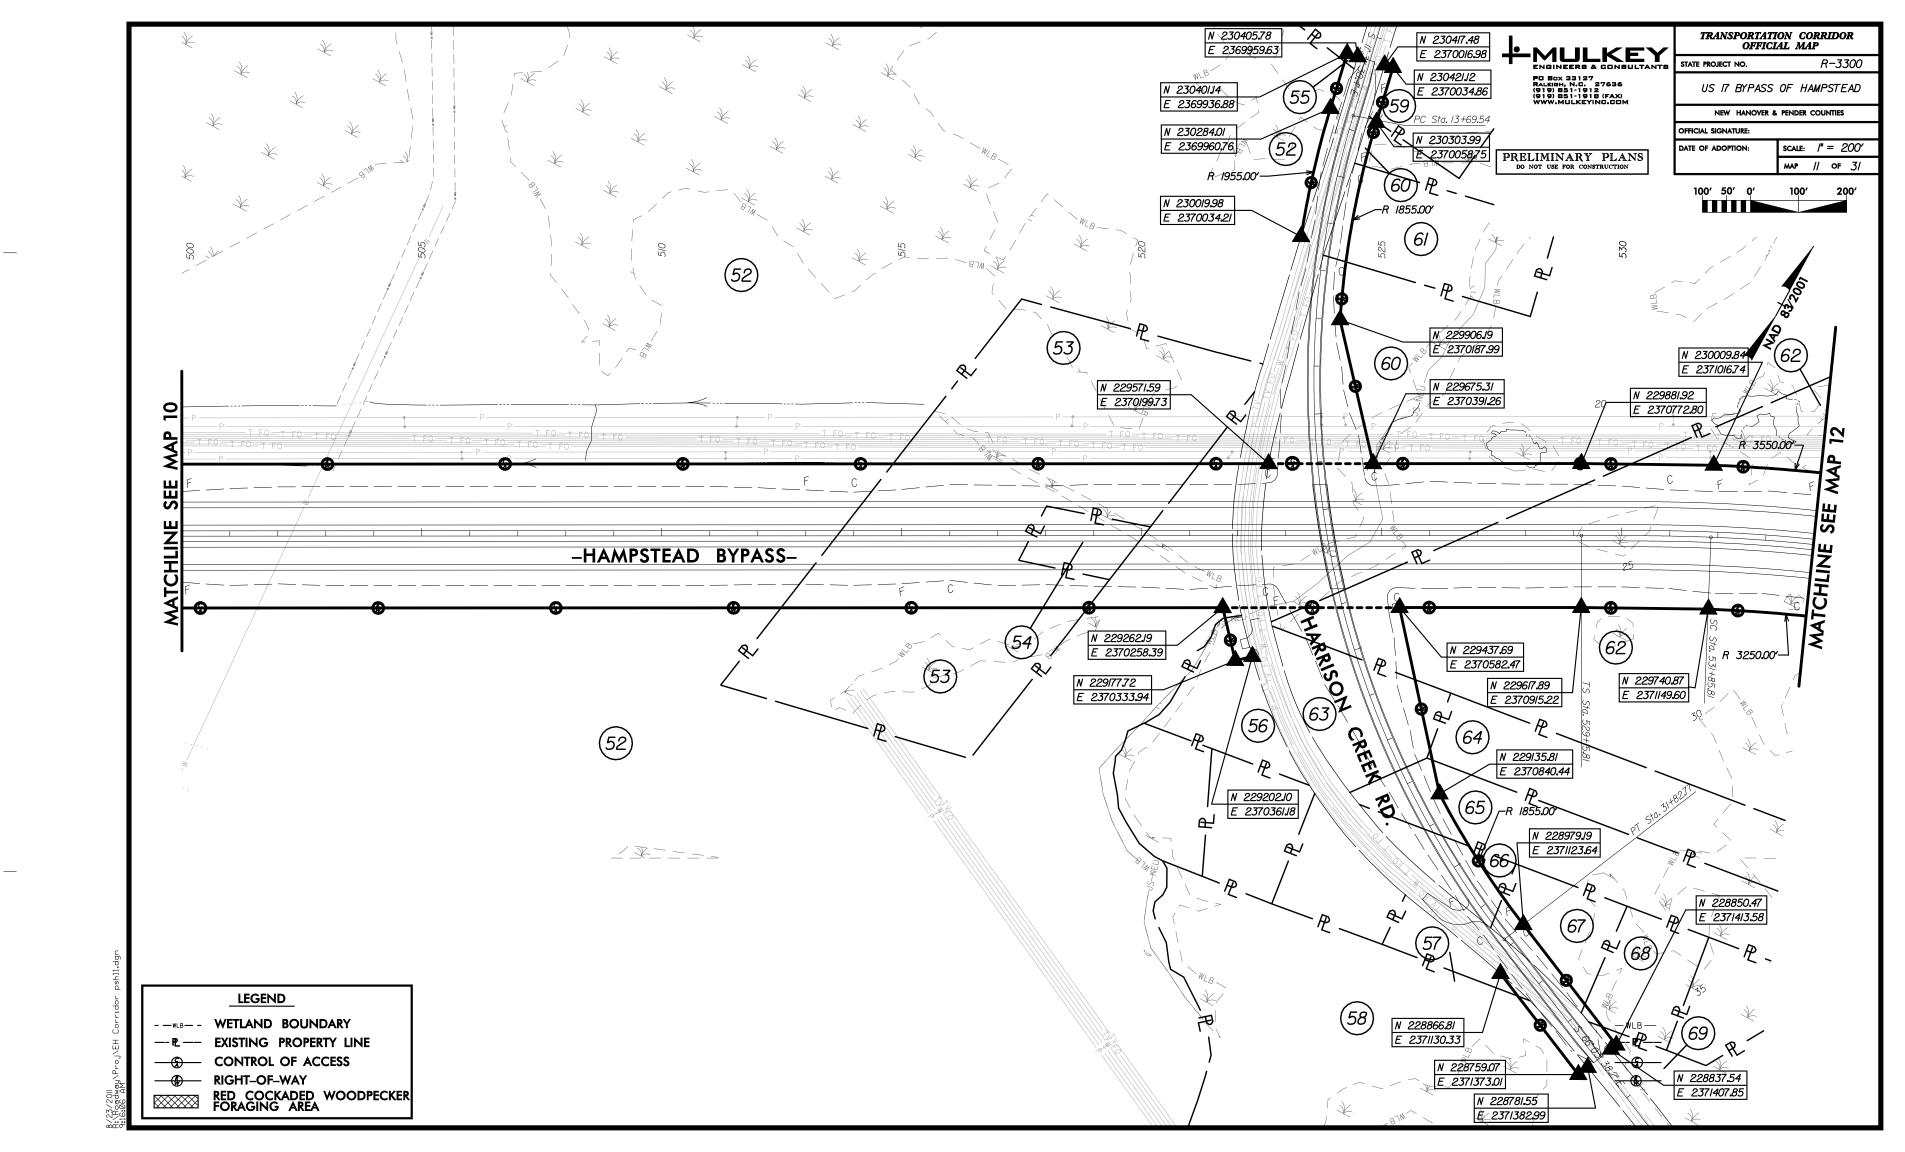

### AGENDA ITEM 5A:

HAMPSTEAD BYPASS TRANSPORTATION OFFICIAL CORRIDOR MAPS

### ATTACHMENTS:

• Hampstead Bypass Transportation Corridor Official Maps

# TRANSPORTATION CORRIDOR OFFICIAL MAP PROJECT R-3300

# HAMPSTEAD BYPASS

NEW HANOVER & PENDER COUNTIES, NORTH CAROLINA FROM INTERCHANGE WITH US 17 WILMINGTON BYPASS TO EXISTING US 17

## INDEX OF SHEETS

| DESCRIPTION  | SHEETS  |
|--------------|---------|
| MAP KEY      | 1 TO 2  |
| PARCEL INDEX | 1 TO 2  |
| MAPS         | 1 TO 31 |

This map was prepared in accordance with G.S. 136–44.50 Transportation Corridor Official Map Act. The design and right of way limits are preliminary, and are subject to change during development of final plans.