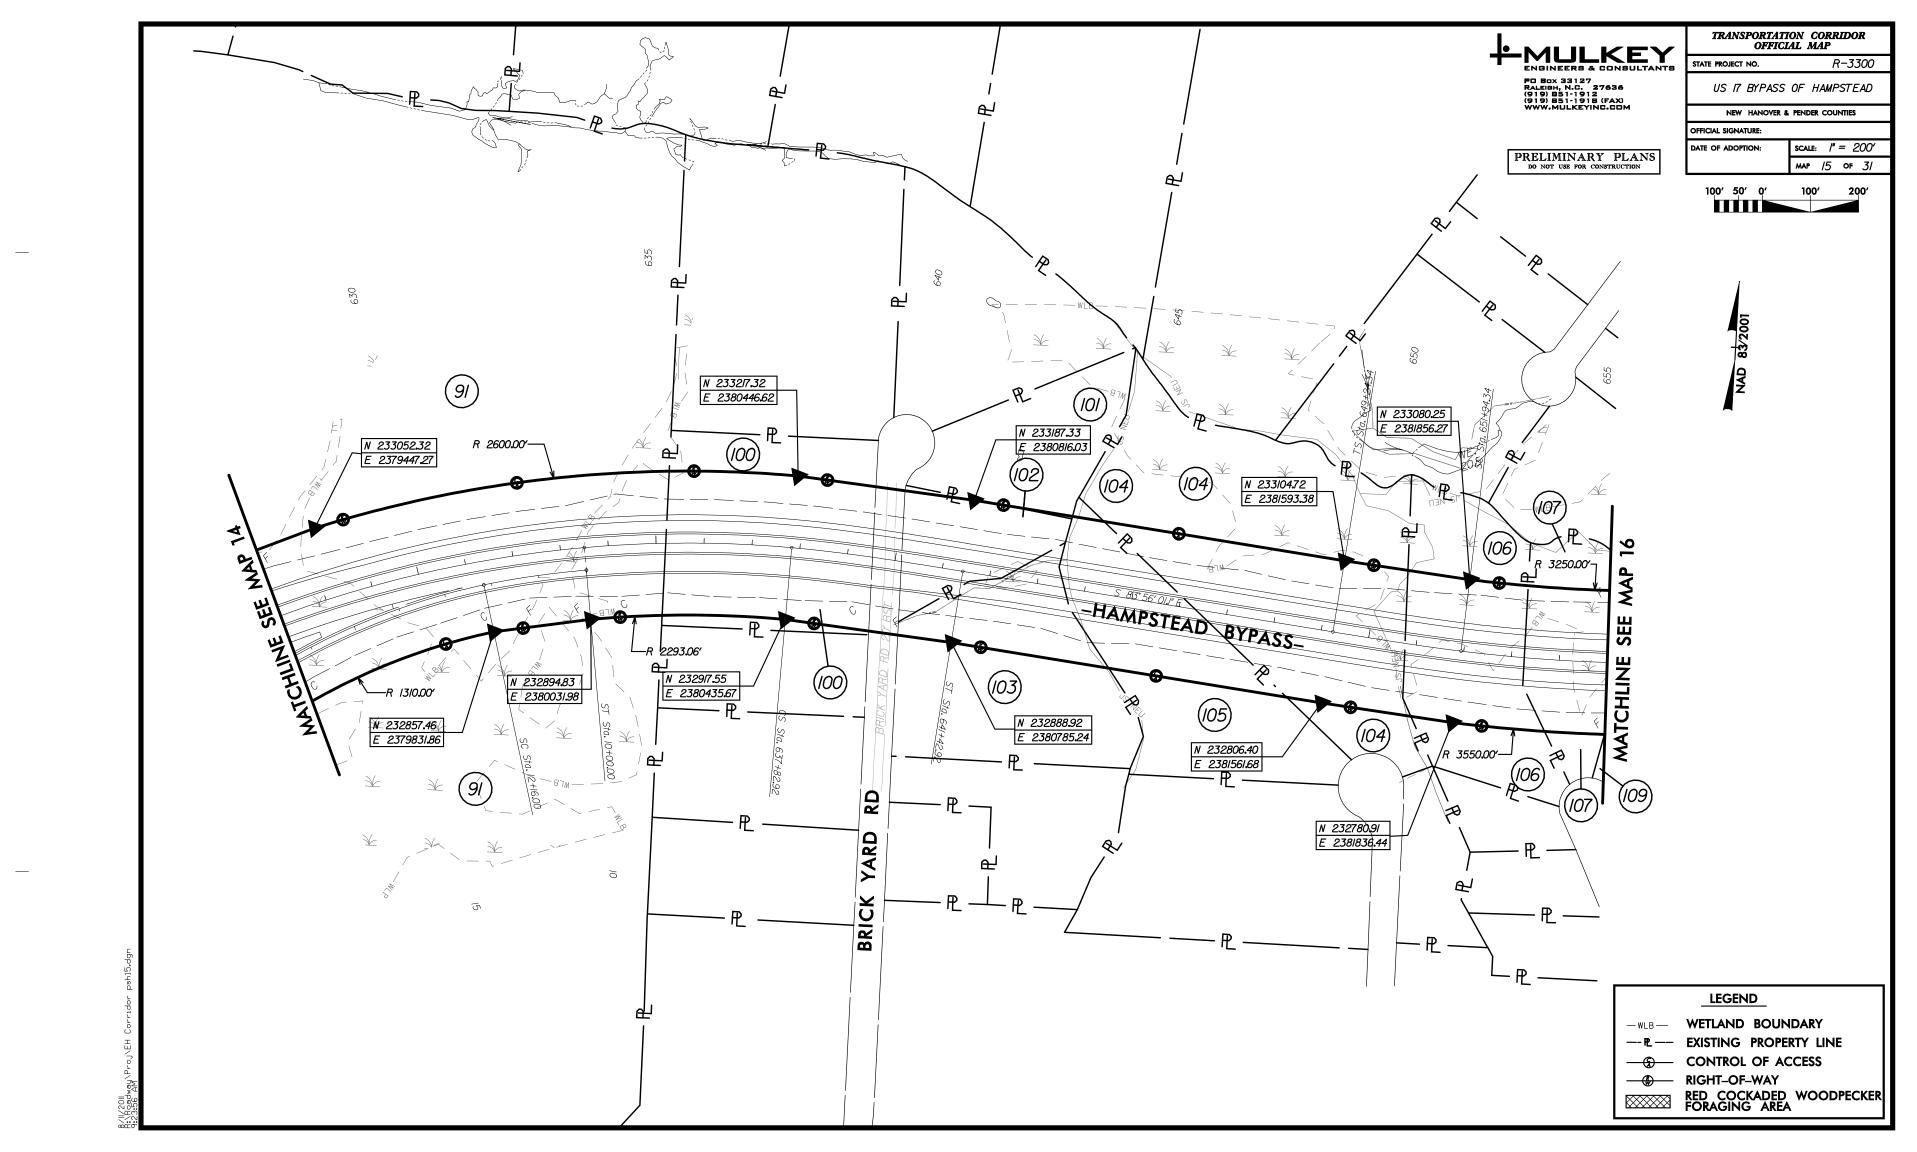

### AGENDA ITEM 5A:

HAMPSTEAD BYPASS TRANSPORTATION OFFICIAL CORRIDOR MAPS

### ATTACHMENTS:

• Hampstead Bypass Transportation Corridor Official Maps

# TRANSPORTATION CORRIDOR OFFICIAL MAP PROJECT R-3300

# HAMPSTEAD BYPASS

NEW HANOVER & PENDER COUNTIES, NORTH CAROLINA FROM INTERCHANGE WITH US 17 WILMINGTON BYPASS TO EXISTING US 17

## INDEX OF SHEETS

| DESCRIPTION  | SHEETS  |
|--------------|---------|
| MAP KEY      | 1 TO 2  |
| PARCEL INDEX | 1 TO 2  |
| MAPS         | 1 TO 31 |

This map was prepared in accordance with G.S. 136–44.50 Transportation Corridor Official Map Act. The design and right of way limits are preliminary, and are subject to change during development of final plans.