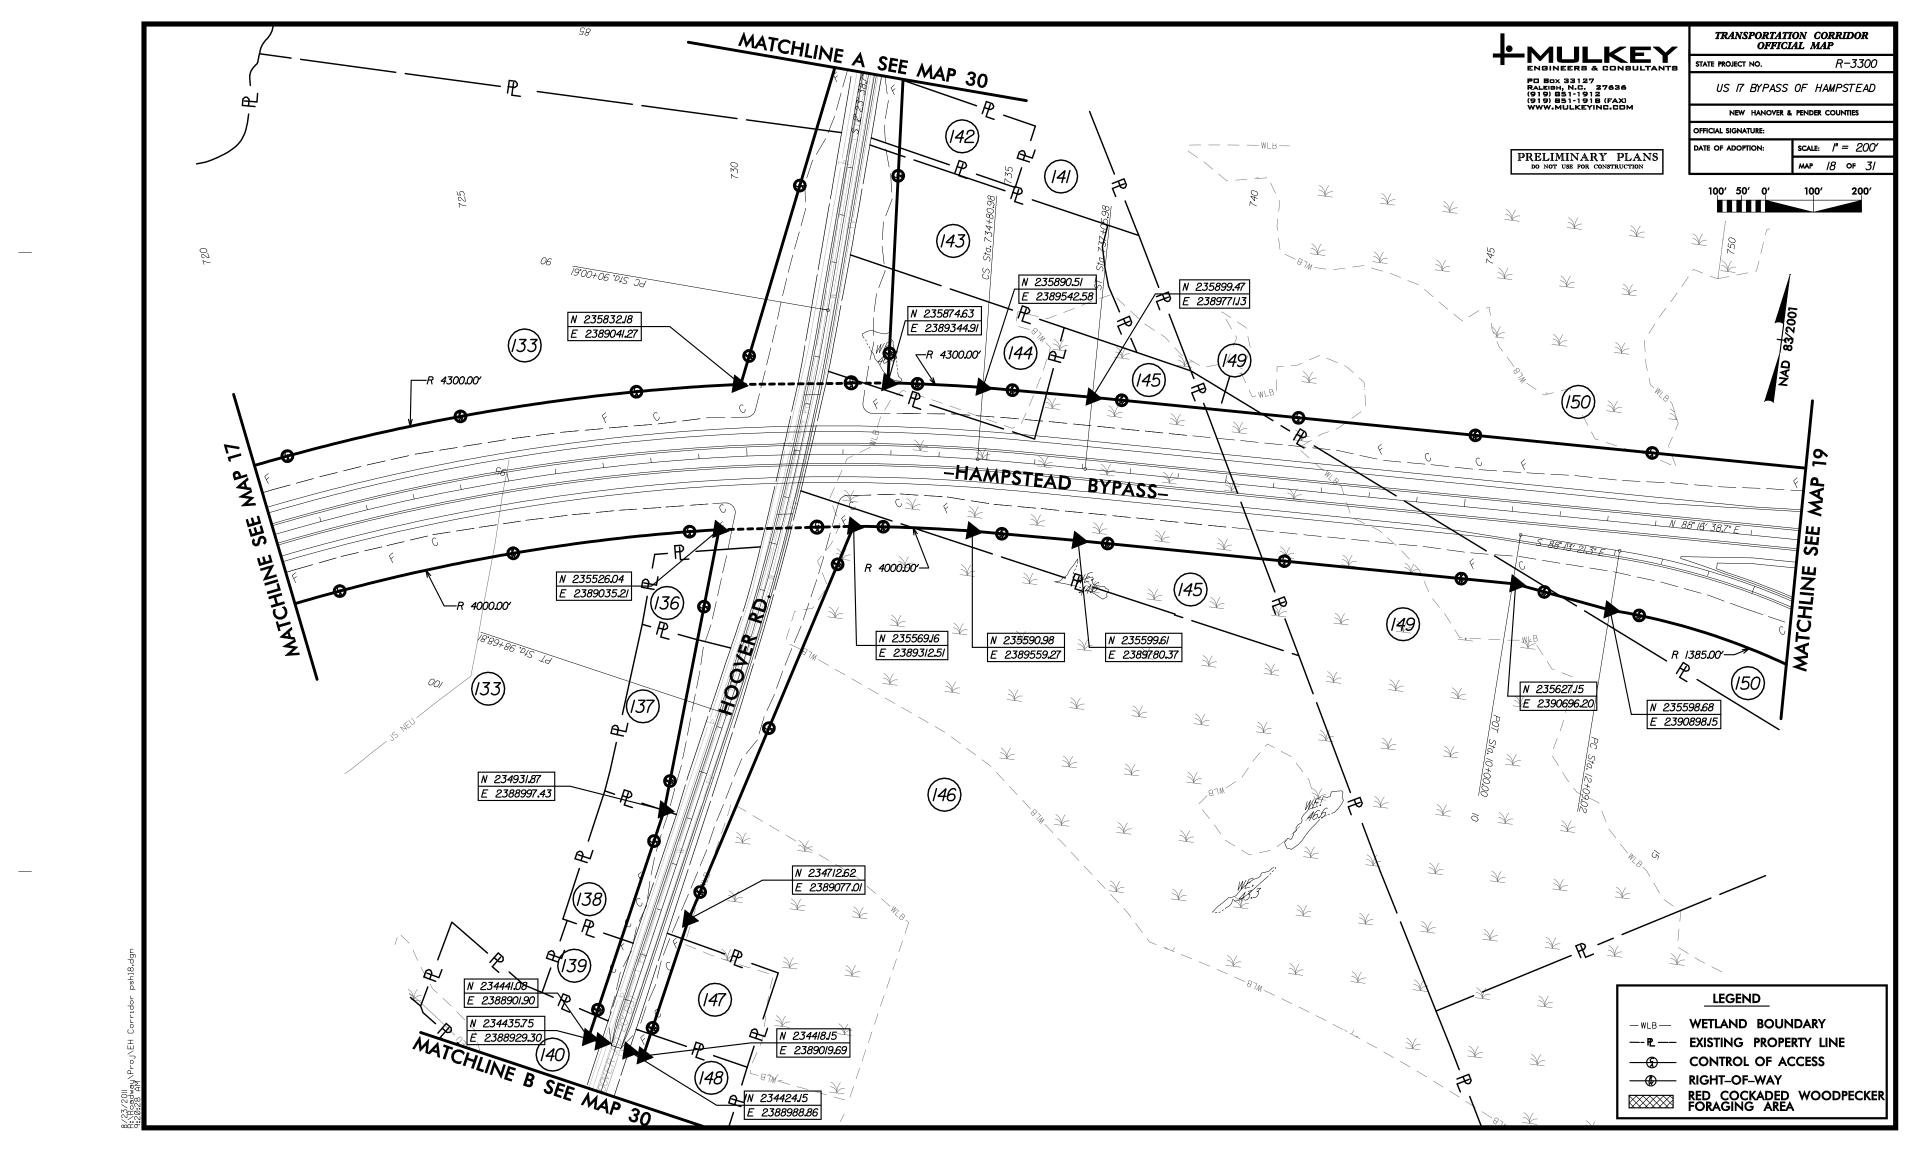

### AGENDA ITEM 5A:

HAMPSTEAD BYPASS TRANSPORTATION OFFICIAL CORRIDOR MAPS

### ATTACHMENTS:

• Hampstead Bypass Transportation Corridor Official Maps

# TRANSPORTATION CORRIDOR OFFICIAL MAP PROJECT R-3300

# HAMPSTEAD BYPASS

NEW HANOVER & PENDER COUNTIES, NORTH CAROLINA FROM INTERCHANGE WITH US 17 WILMINGTON BYPASS TO EXISTING US 17

## INDEX OF SHEETS

| DESCRIPTION  | SHEETS  |
|--------------|---------|
| MAP KEY      | 1 TO 2  |
| PARCEL INDEX | 1 TO 2  |
| MAPS         | 1 TO 31 |

This map was prepared in accordance with G.S. 136–44.50 Transportation Corridor Official Map Act. The design and right of way limits are preliminary, and are subject to change during development of final plans.