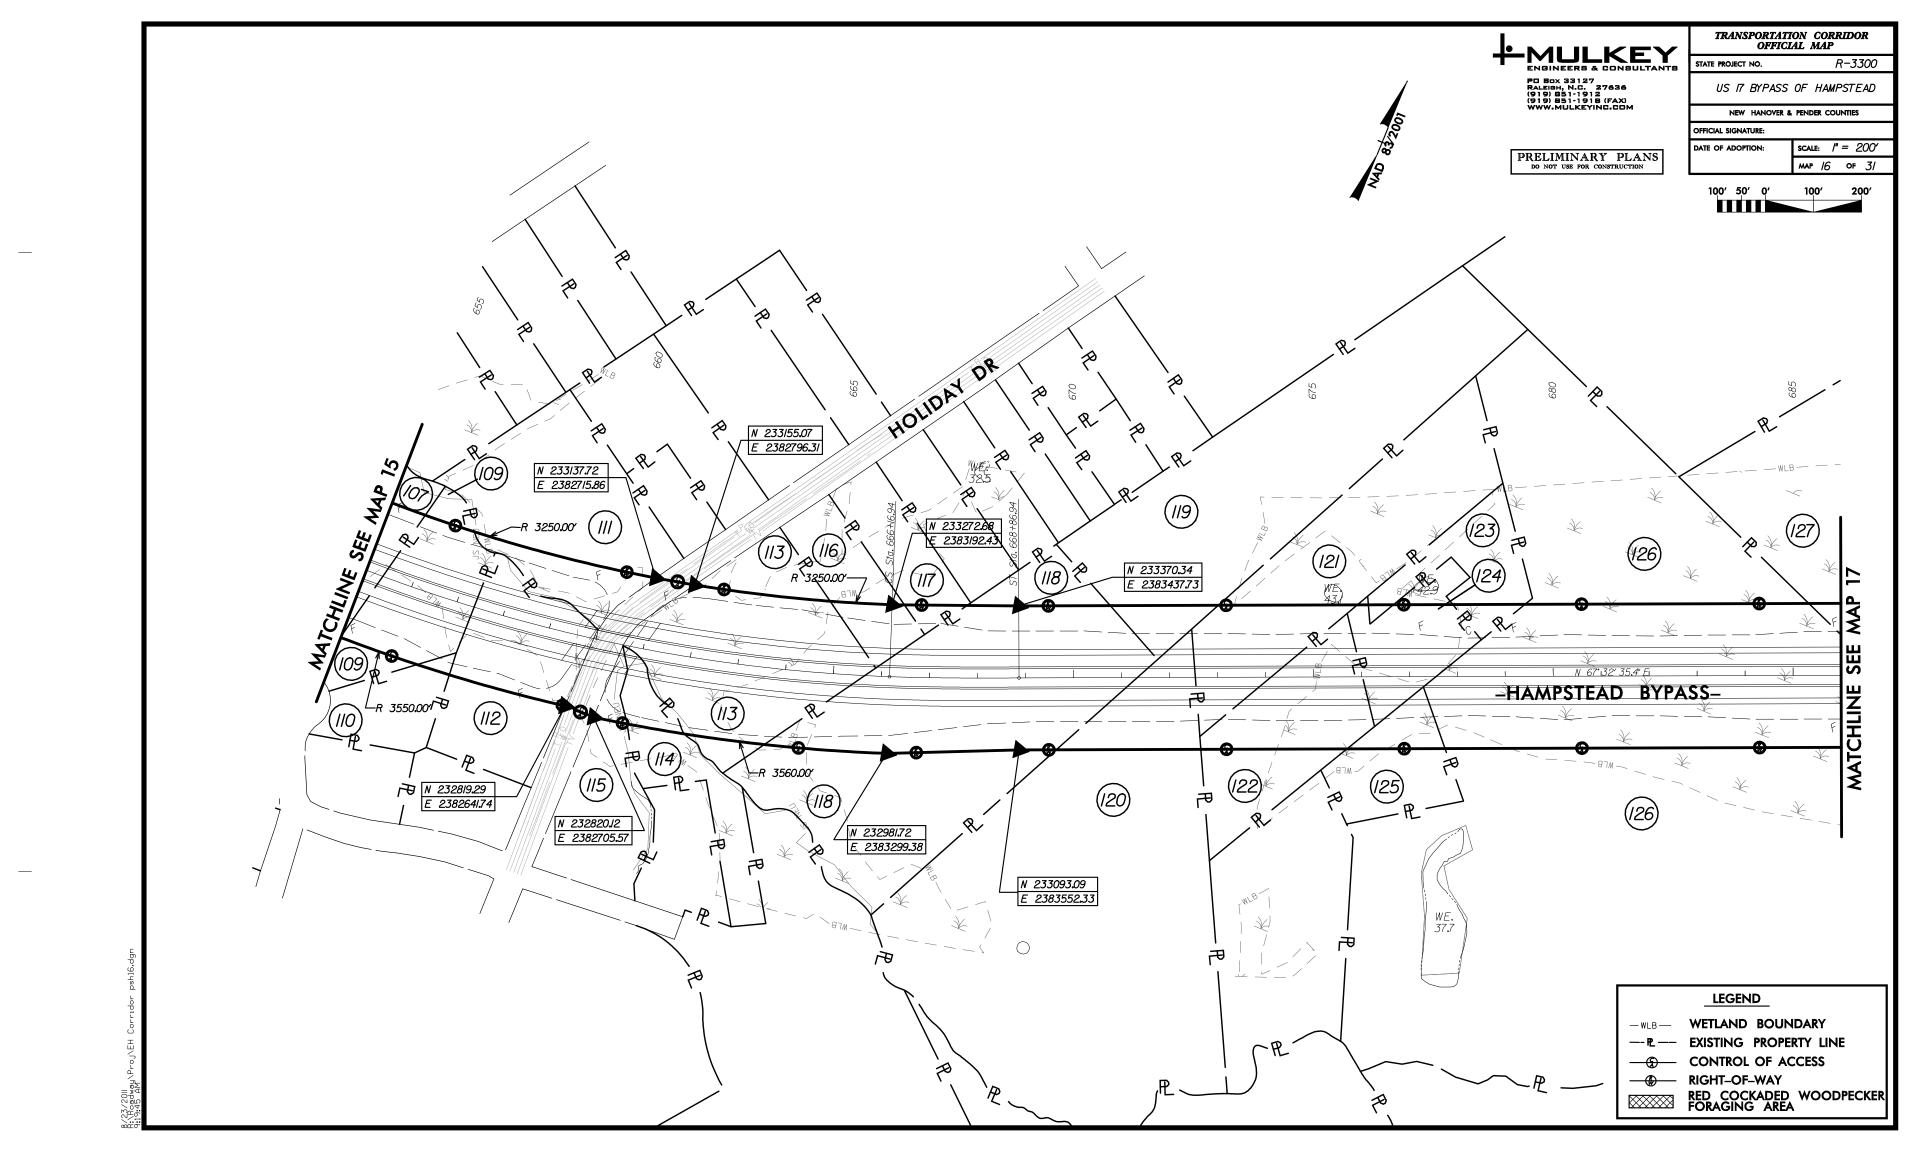

### AGENDA ITEM 5A:

HAMPSTEAD BYPASS TRANSPORTATION OFFICIAL CORRIDOR MAPS

### ATTACHMENTS:

• Hampstead Bypass Transportation Corridor Official Maps

# TRANSPORTATION CORRIDOR OFFICIAL MAP PROJECT R-3300

# HAMPSTEAD BYPASS

NEW HANOVER & PENDER COUNTIES, NORTH CAROLINA FROM INTERCHANGE WITH US 17 WILMINGTON BYPASS TO EXISTING US 17

## INDEX OF SHEETS

| DESCRIPTION  | SHEETS  |
|--------------|---------|
| MAP KEY      | 1 TO 2  |
| PARCEL INDEX | 1 TO 2  |
| MAPS         | 1 TO 31 |

This map was prepared in accordance with G.S. 136–44.50 Transportation Corridor Official Map Act. The design and right of way limits are preliminary, and are subject to change during development of final plans.