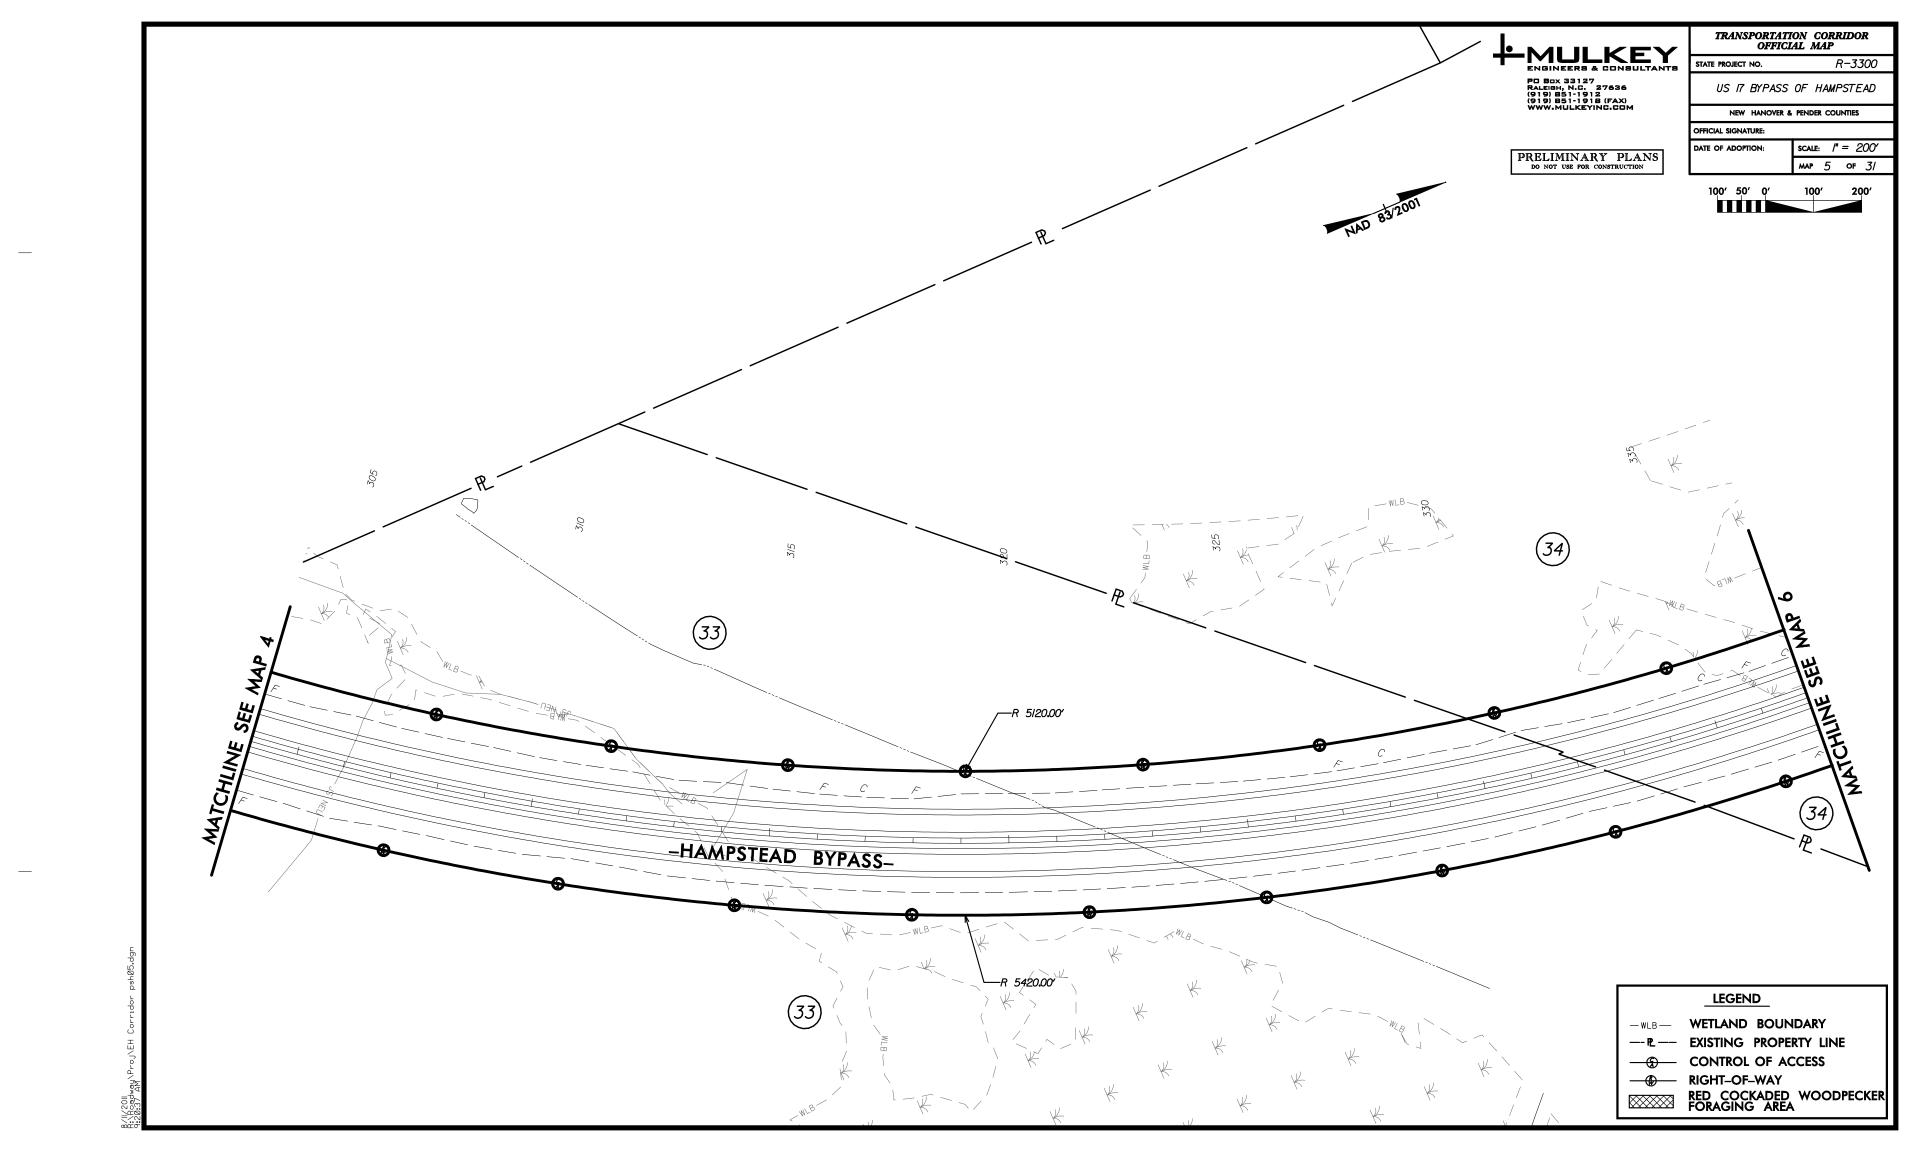

### AGENDA ITEM 5A:

HAMPSTEAD BYPASS TRANSPORTATION OFFICIAL CORRIDOR MAPS

### ATTACHMENTS:

• Hampstead Bypass Transportation Corridor Official Maps

# TRANSPORTATION CORRIDOR OFFICIAL MAP PROJECT R-3300

# HAMPSTEAD BYPASS

NEW HANOVER & PENDER COUNTIES, NORTH CAROLINA FROM INTERCHANGE WITH US 17 WILMINGTON BYPASS TO EXISTING US 17

## INDEX OF SHEETS

| DESCRIPTION  | SHEETS  |
|--------------|---------|
| MAP KEY      | 1 TO 2  |
| PARCEL INDEX | 1 TO 2  |
| MAPS         | 1 TO 31 |

This map was prepared in accordance with G.S. 136–44.50 Transportation Corridor Official Map Act. The design and right of way limits are preliminary, and are subject to change during development of final plans.