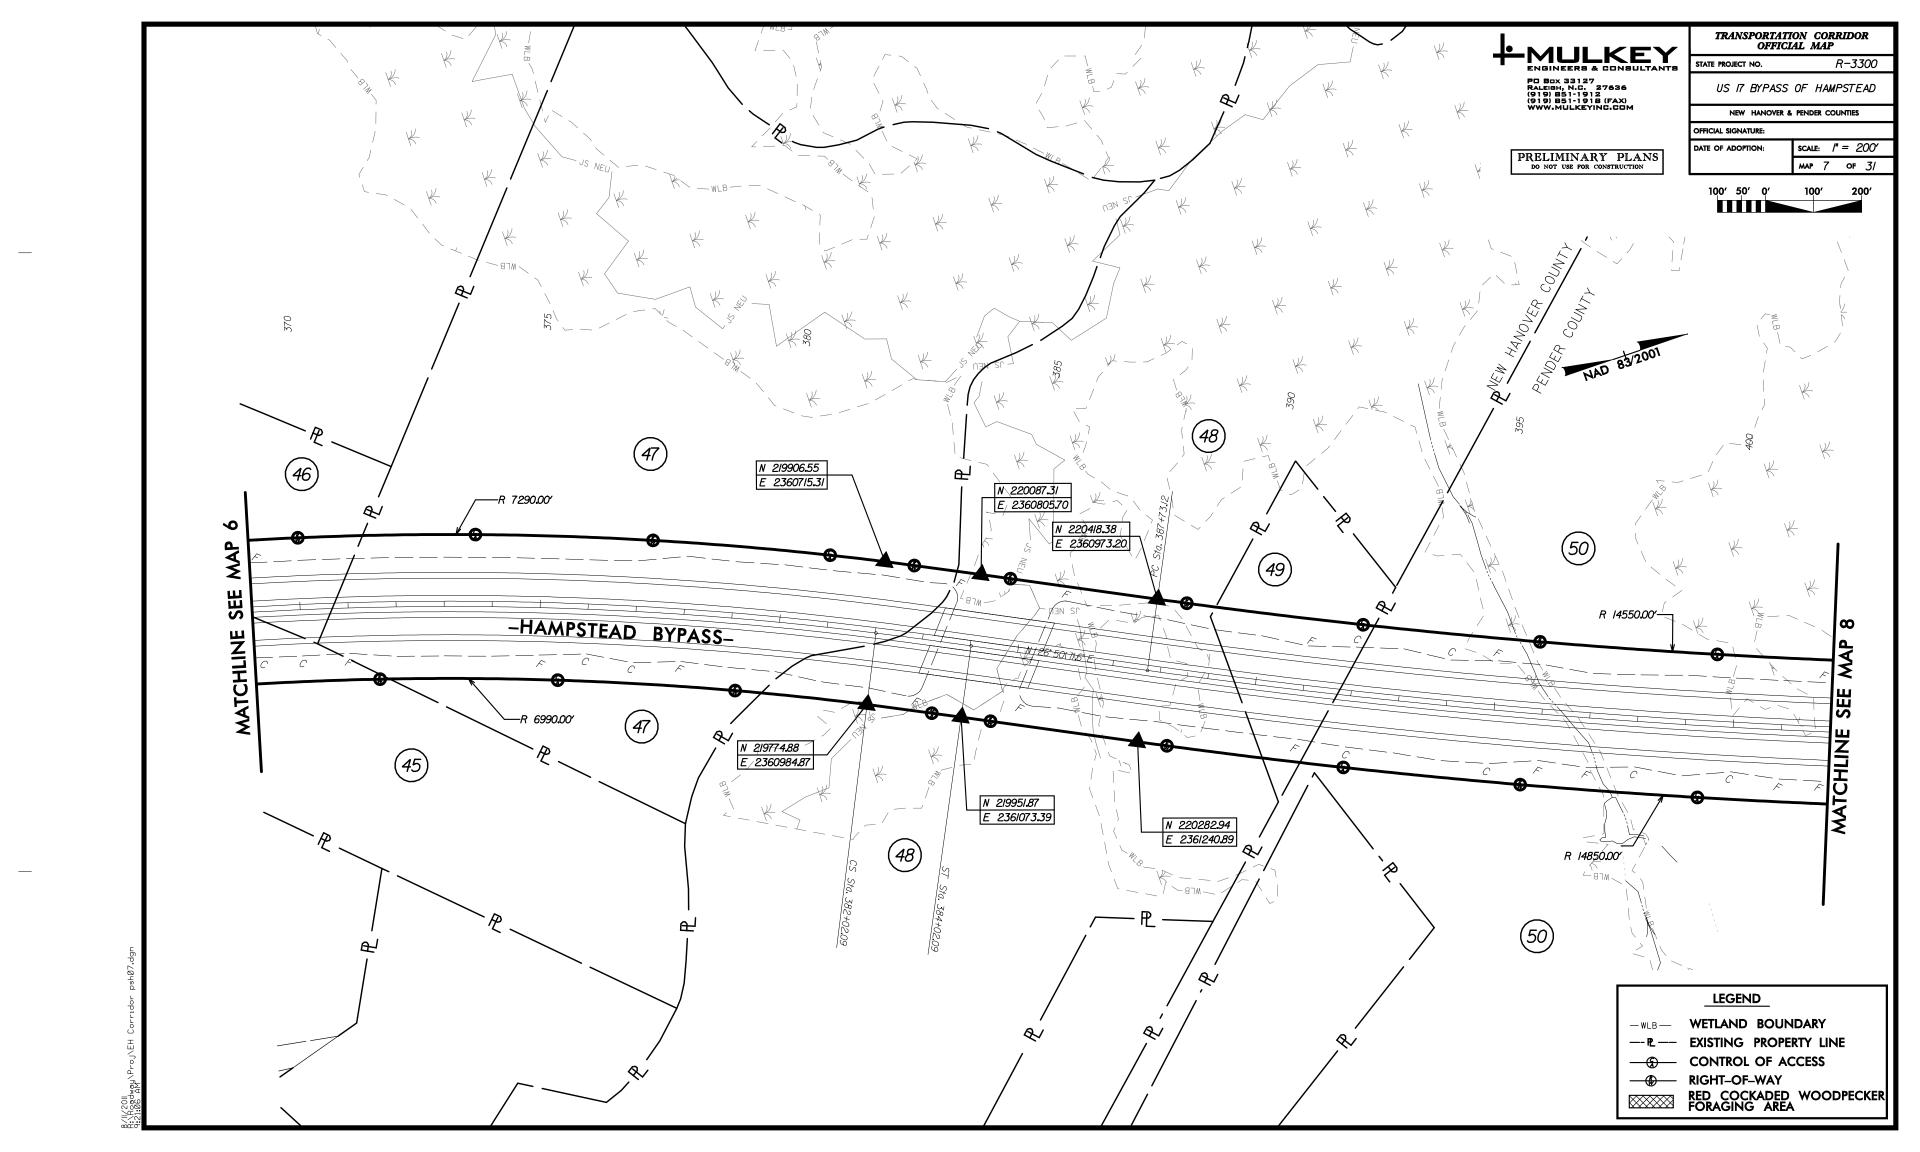

### AGENDA ITEM 5A:

HAMPSTEAD BYPASS TRANSPORTATION OFFICIAL CORRIDOR MAPS

### ATTACHMENTS:

• Hampstead Bypass Transportation Corridor Official Maps

# TRANSPORTATION CORRIDOR OFFICIAL MAP PROJECT R-3300

# HAMPSTEAD BYPASS

NEW HANOVER & PENDER COUNTIES, NORTH CAROLINA FROM INTERCHANGE WITH US 17 WILMINGTON BYPASS TO EXISTING US 17

### a. Hampstead Bypass Transportation Corridor Official Map

Mr. Kozlosky told members the Pender County Board of Commissioners adopted a resolution supporting corridor preservation for the Hampstead Bypass from the Wilmington Bypass out to US

17 for alternative EH. The resolution from the Pender County Board of Commissioners requested that the MPO file the corridor map. The New Hanover Board of Commissioners and the TAC also adopted resolutions supporting the corridor preservation, but those resolutions did not include language regarding the MPO filing the map. The maps are being prepared and staff expects to have them by the end of August. Mr. Kozlosky asked members for their thoughts on who should file the corridor maps. He noted that the MPO does have the authority to file those corridor preservation maps if directed by the board.