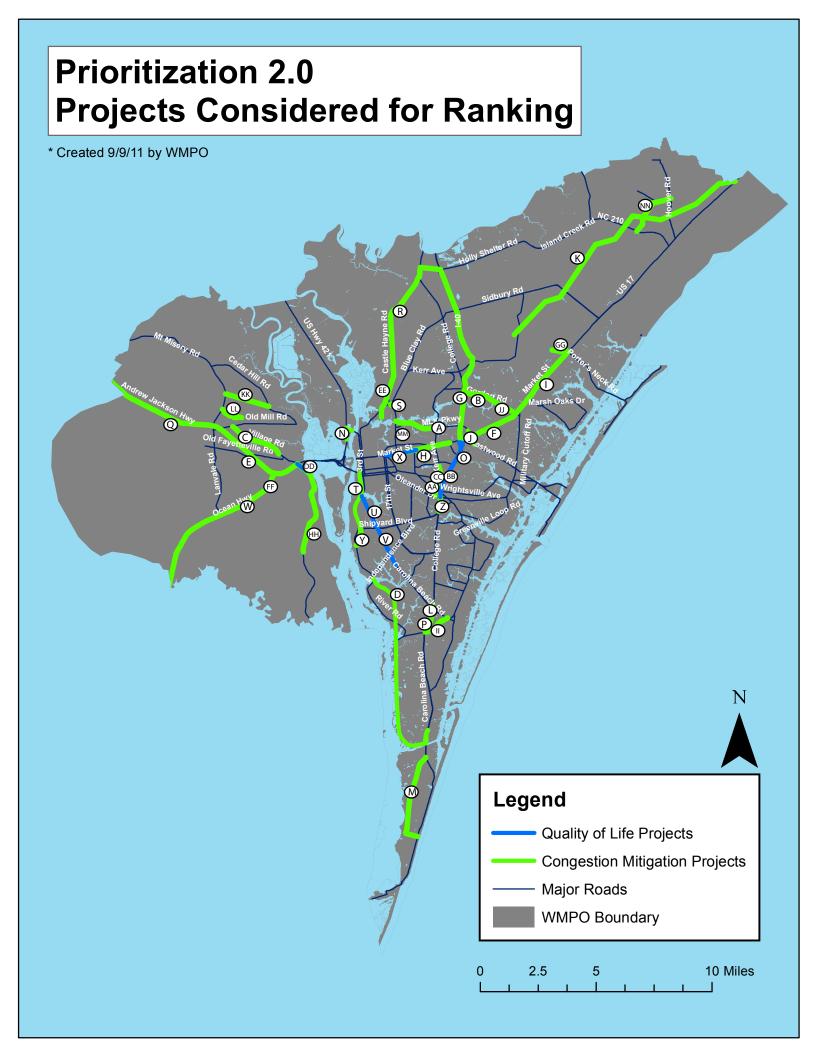

The following is the agenda for the meeting:

- 1) Call to Order
- 2) Approval of Minutes:
  - a. 8/10/11
- 3) Public Comment Period
- 4) New Business
  - Resolution Adopting the Village Road Phase II and Gordon Road Phase A Purpose and Need/Minimum Problem Statements
  - b. Resolution Amending the East Coast Greenway Alignment
  - Resolution Amending the Wilmington MPO Bicycle and Pedestrian Advisory Committee Bylaws
  - d. Resolution Supporting the Re-establishment of the Rail Line between Wallace and Castle Hayne
  - e. Resolution Supporting the Dedication of portions of the Cross City Trail in honor of the Cameron Company, Oleander Company and Trask Families
  - f. Opening of the 30-day Public Comment Period for the US 17/NC210 Corridor Study on October 1, 2011
- 5) Discussion
  - a. Hampstead Bypass Transportation Corridor Official Map
  - b. NCDOT Prioritization 2.0
- 6) Updates
  - a. City of Wilmington/Wilmington MPO
  - b. Cape Fear Public Transportation Authority
  - c. NCDOT
- 7) Announcements
  - a. Wilmington MPO Bike/Ped meeting- October 6, 2011