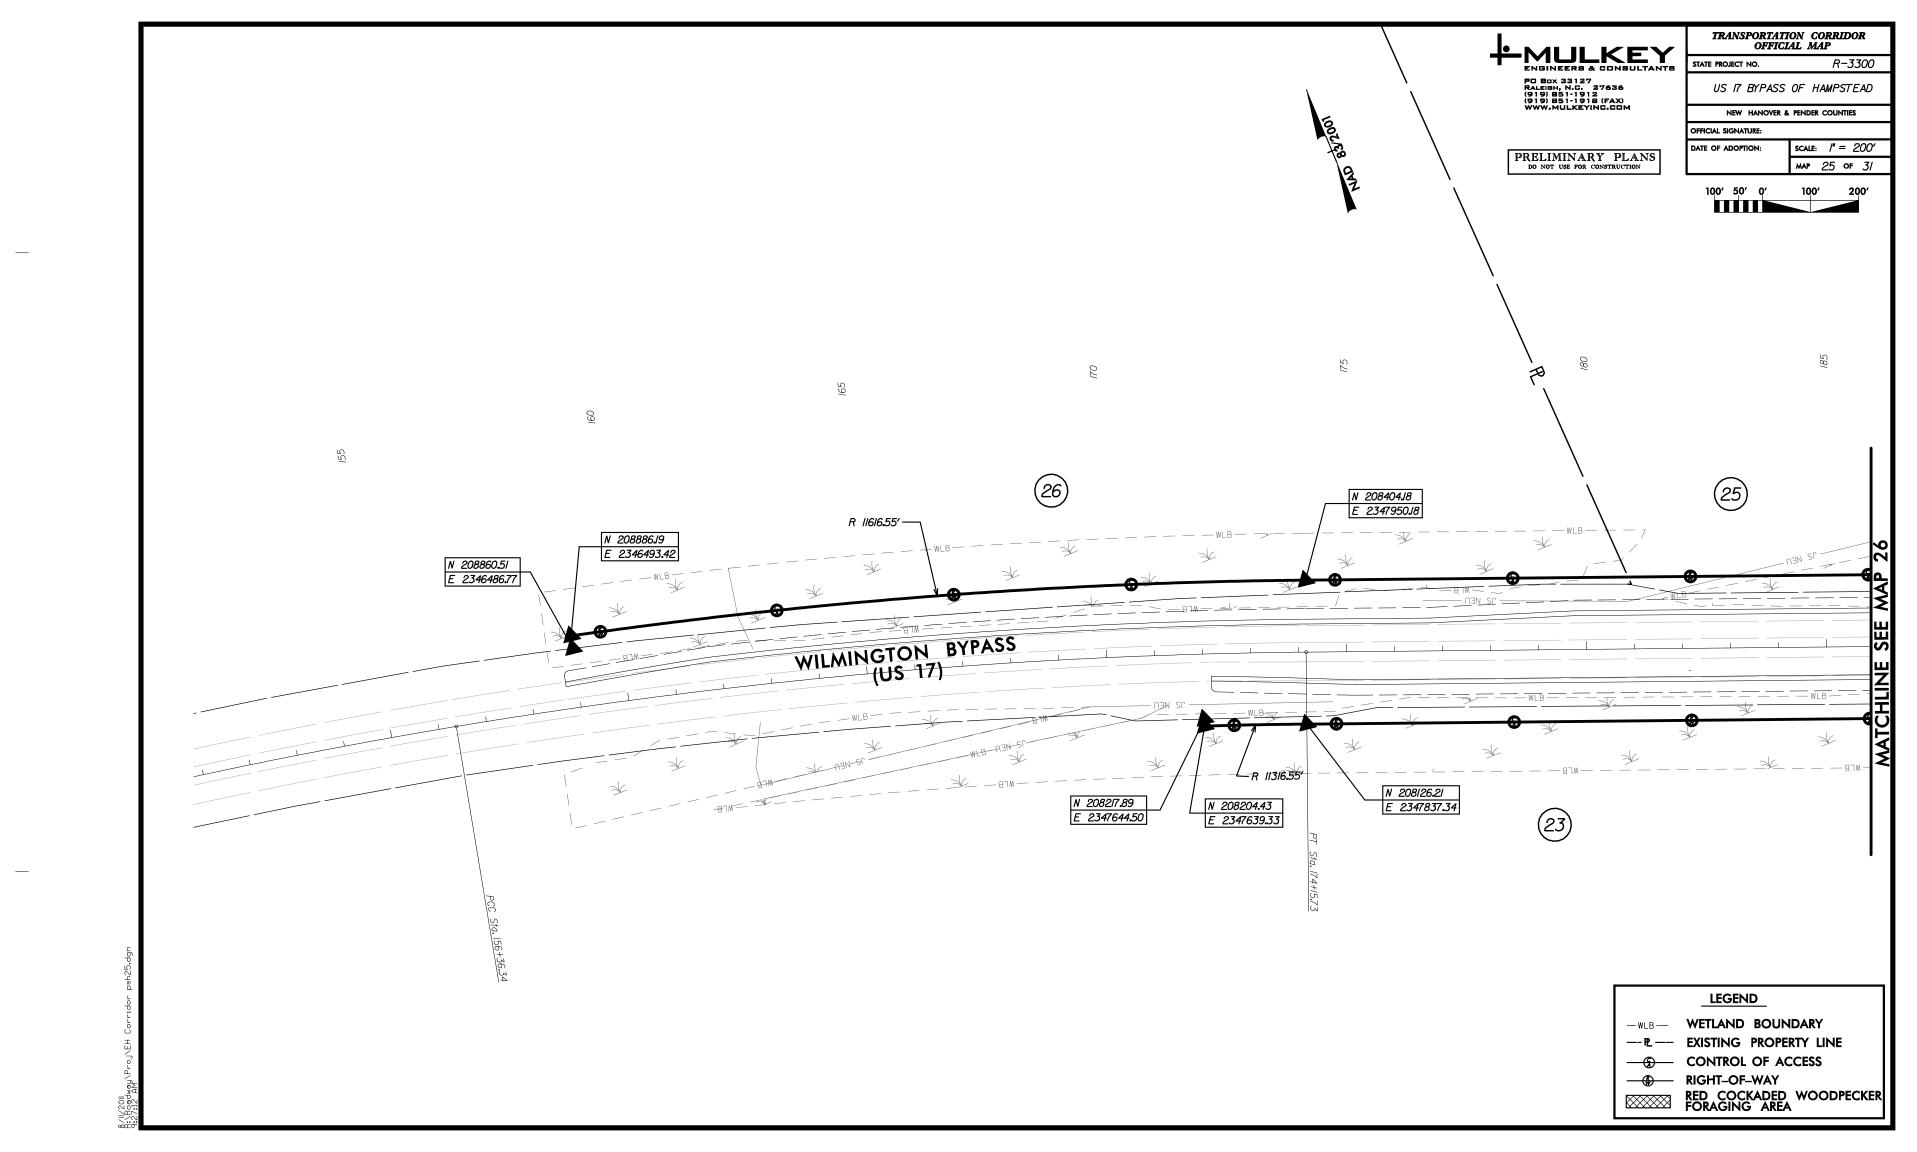

### AGENDA ITEM 5A:

HAMPSTEAD BYPASS TRANSPORTATION OFFICIAL CORRIDOR MAPS

### ATTACHMENTS:

• Hampstead Bypass Transportation Corridor Official Maps

# TRANSPORTATION CORRIDOR OFFICIAL MAP PROJECT R-3300

# HAMPSTEAD BYPASS

NEW HANOVER & PENDER COUNTIES, NORTH CAROLINA FROM INTERCHANGE WITH US 17 WILMINGTON BYPASS TO EXISTING US 17

## INDEX OF SHEETS

| DESCRIPTION  | SHEETS  |
|--------------|---------|
| MAP KEY      | 1 TO 2  |
| PARCEL INDEX | 1 TO 2  |
| MAPS         | 1 TO 31 |

This map was prepared in accordance with G.S. 136–44.50 Transportation Corridor Official Map Act. The design and right of way limits are preliminary, and are subject to change during development of final plans.