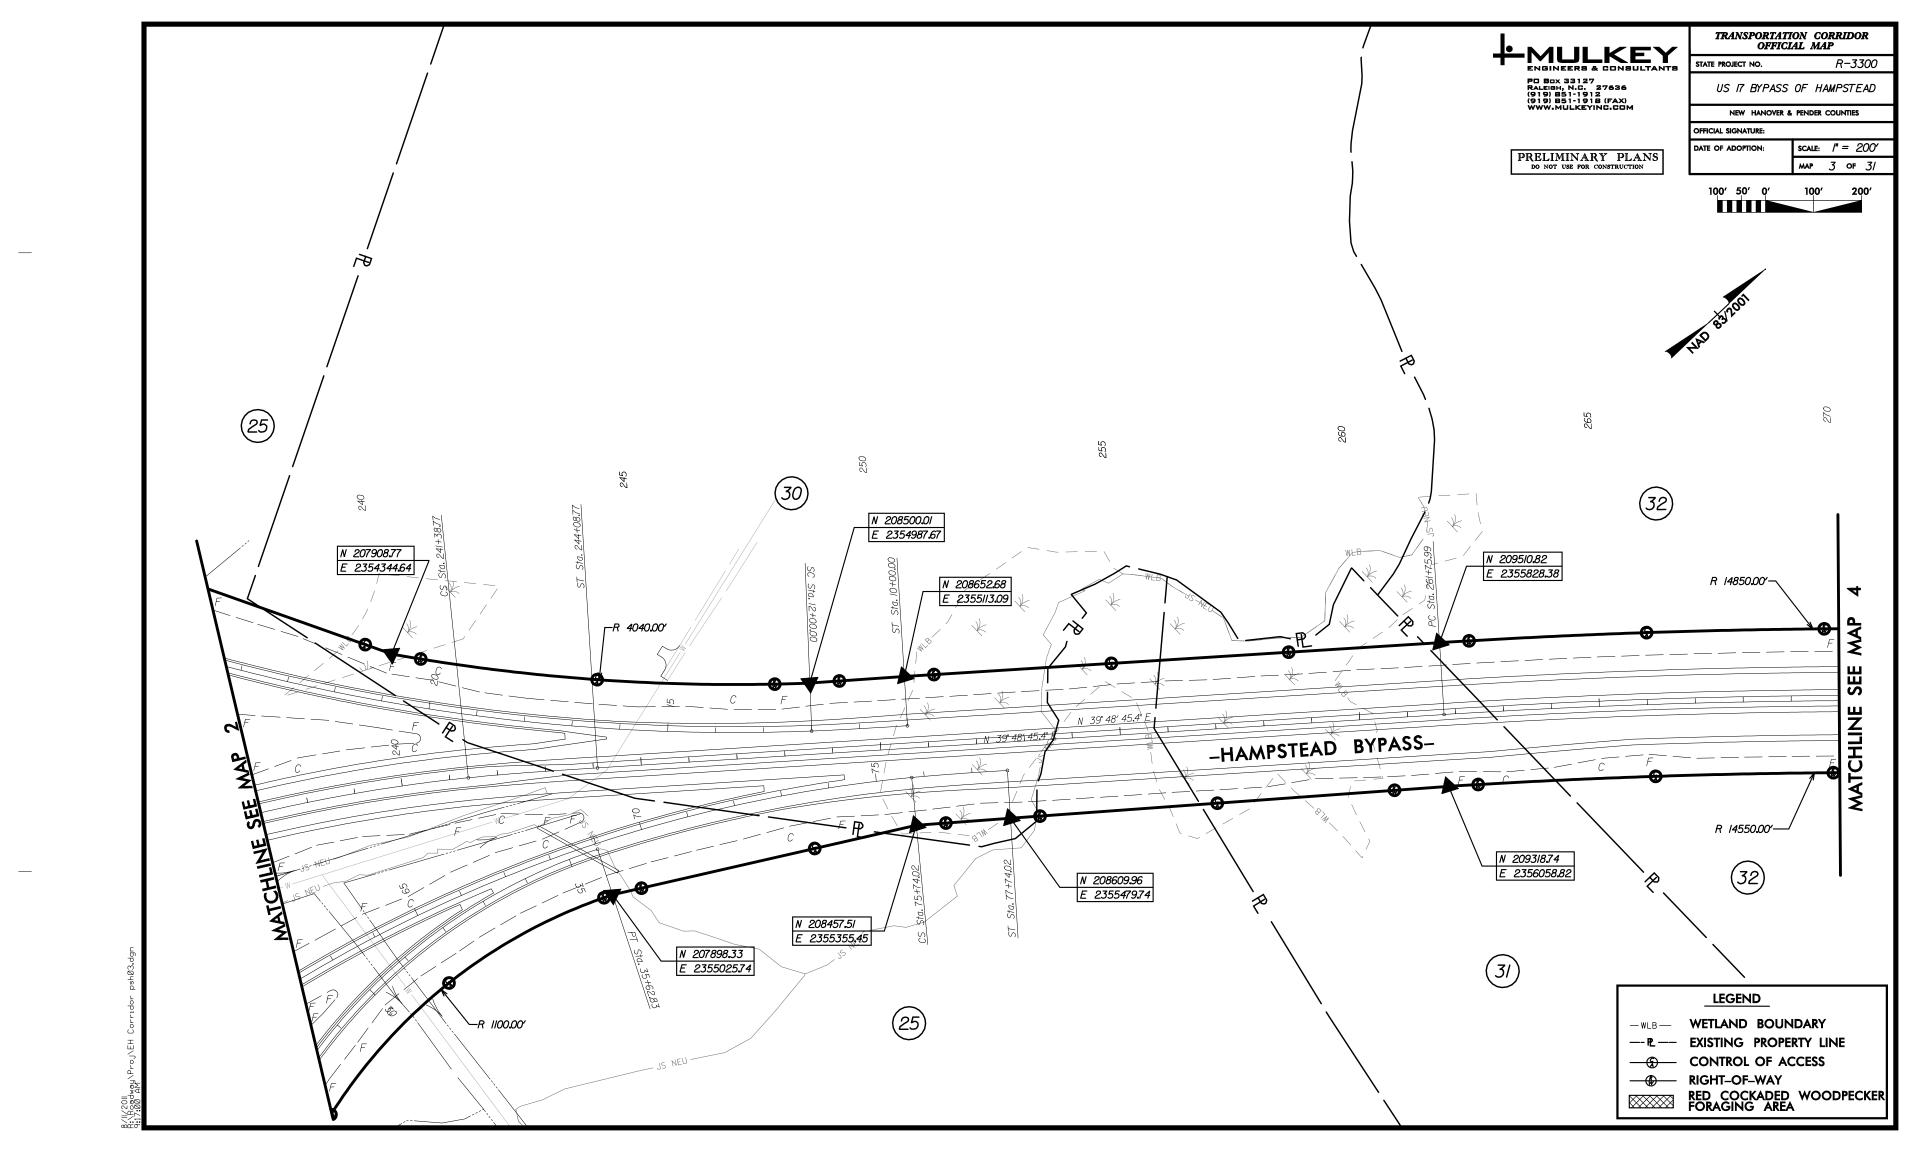

### AGENDA ITEM 5A:

HAMPSTEAD BYPASS TRANSPORTATION OFFICIAL CORRIDOR MAPS

### ATTACHMENTS:

• Hampstead Bypass Transportation Corridor Official Maps

# TRANSPORTATION CORRIDOR OFFICIAL MAP PROJECT R-3300

# HAMPSTEAD BYPASS

NEW HANOVER & PENDER COUNTIES, NORTH CAROLINA FROM INTERCHANGE WITH US 17 WILMINGTON BYPASS TO EXISTING US 17

## INDEX OF SHEETS

| DESCRIPTION  | SHEETS  |
|--------------|---------|
| MAP KEY      | 1 TO 2  |
| PARCEL INDEX | 1 TO 2  |
| MAPS         | 1 TO 31 |

This map was prepared in accordance with G.S. 136–44.50 Transportation Corridor Official Map Act. The design and right of way limits are preliminary, and are subject to change during development of final plans.