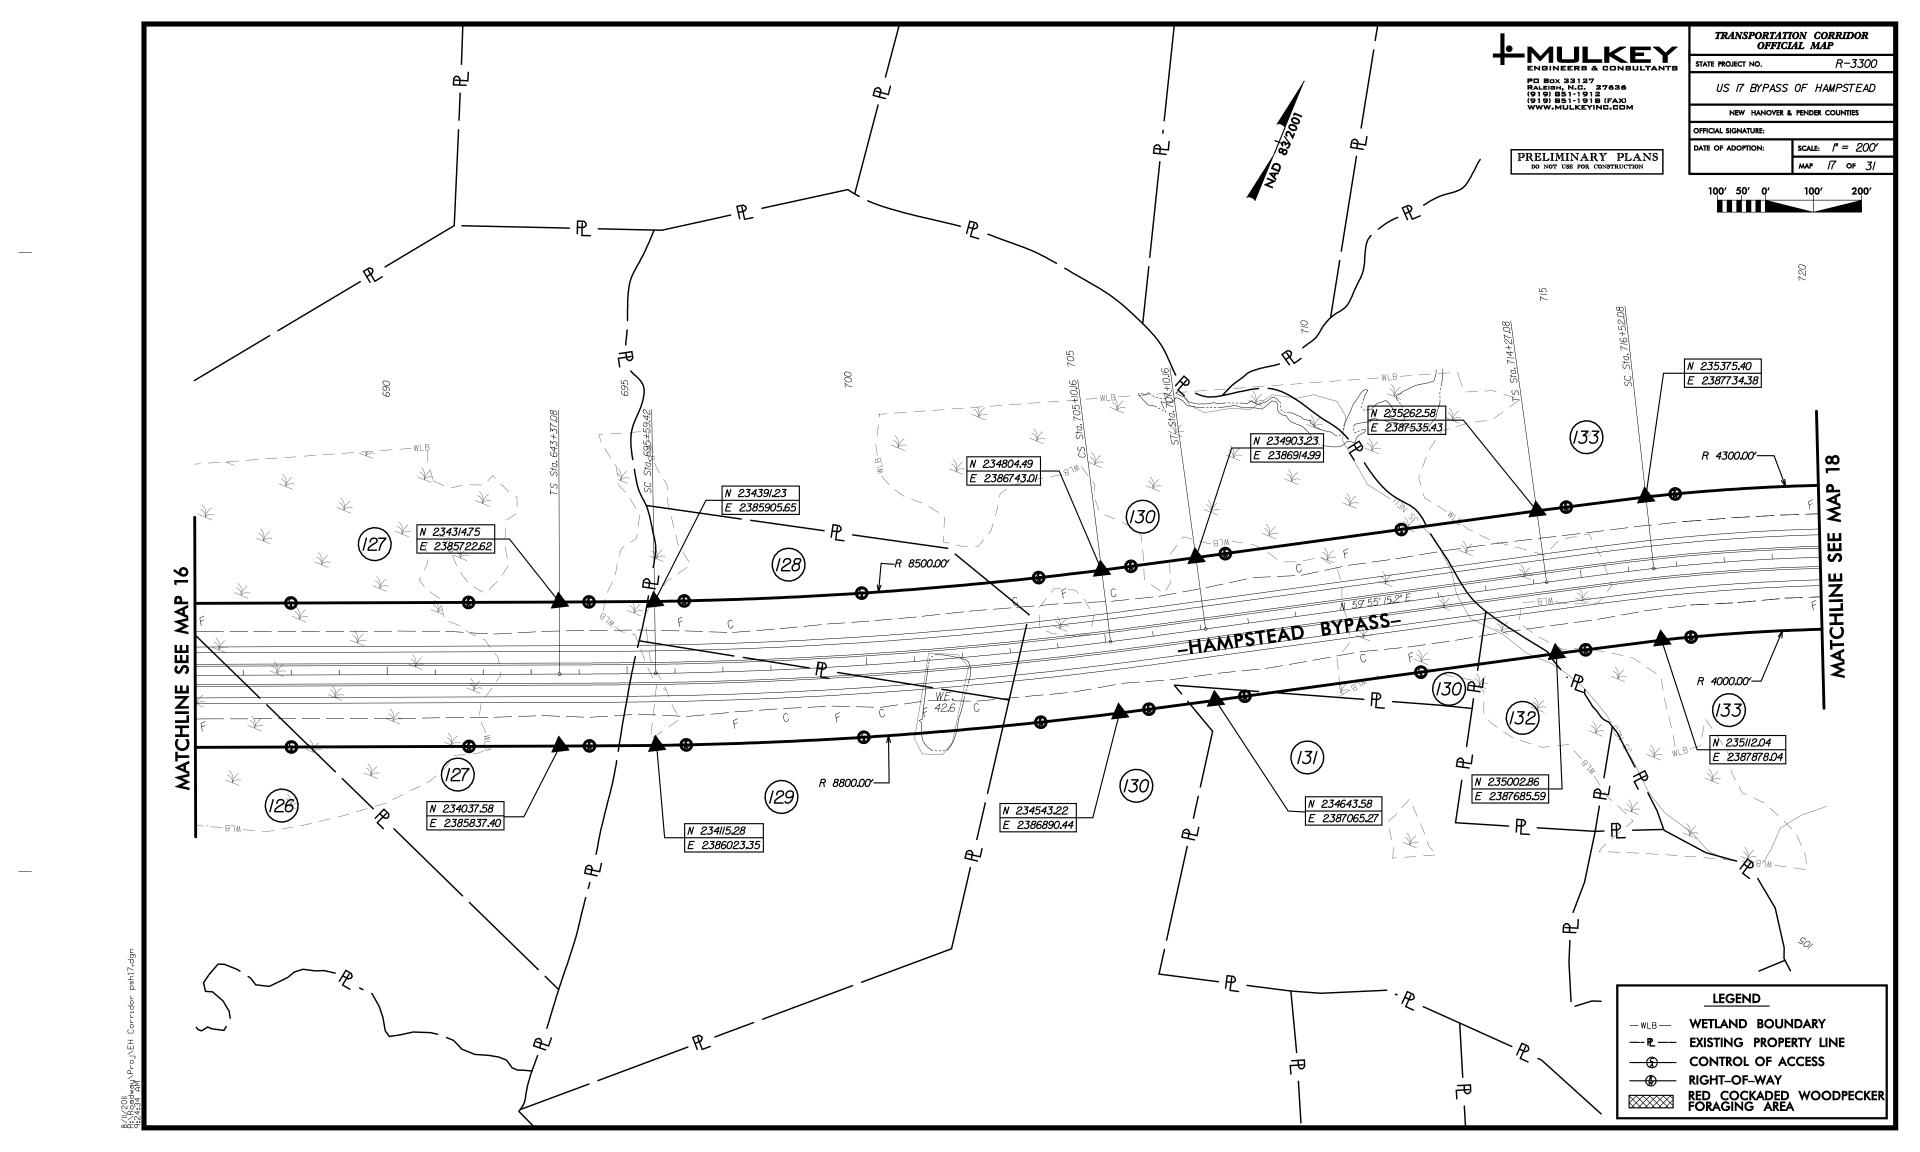

### AGENDA ITEM 5A:

HAMPSTEAD BYPASS TRANSPORTATION OFFICIAL CORRIDOR MAPS

### ATTACHMENTS:

• Hampstead Bypass Transportation Corridor Official Maps

# TRANSPORTATION CORRIDOR OFFICIAL MAP PROJECT R-3300

# HAMPSTEAD BYPASS

NEW HANOVER & PENDER COUNTIES, NORTH CAROLINA FROM INTERCHANGE WITH US 17 WILMINGTON BYPASS TO EXISTING US 17

## INDEX OF SHEETS

| DESCRIPTION  | SHEETS  |
|--------------|---------|
| MAP KEY      | 1 TO 2  |
| PARCEL INDEX | 1 TO 2  |
| MAPS         | 1 TO 31 |

This map was prepared in accordance with G.S. 136–44.50 Transportation Corridor Official Map Act. The design and right of way limits are preliminary, and are subject to change during development of final plans.