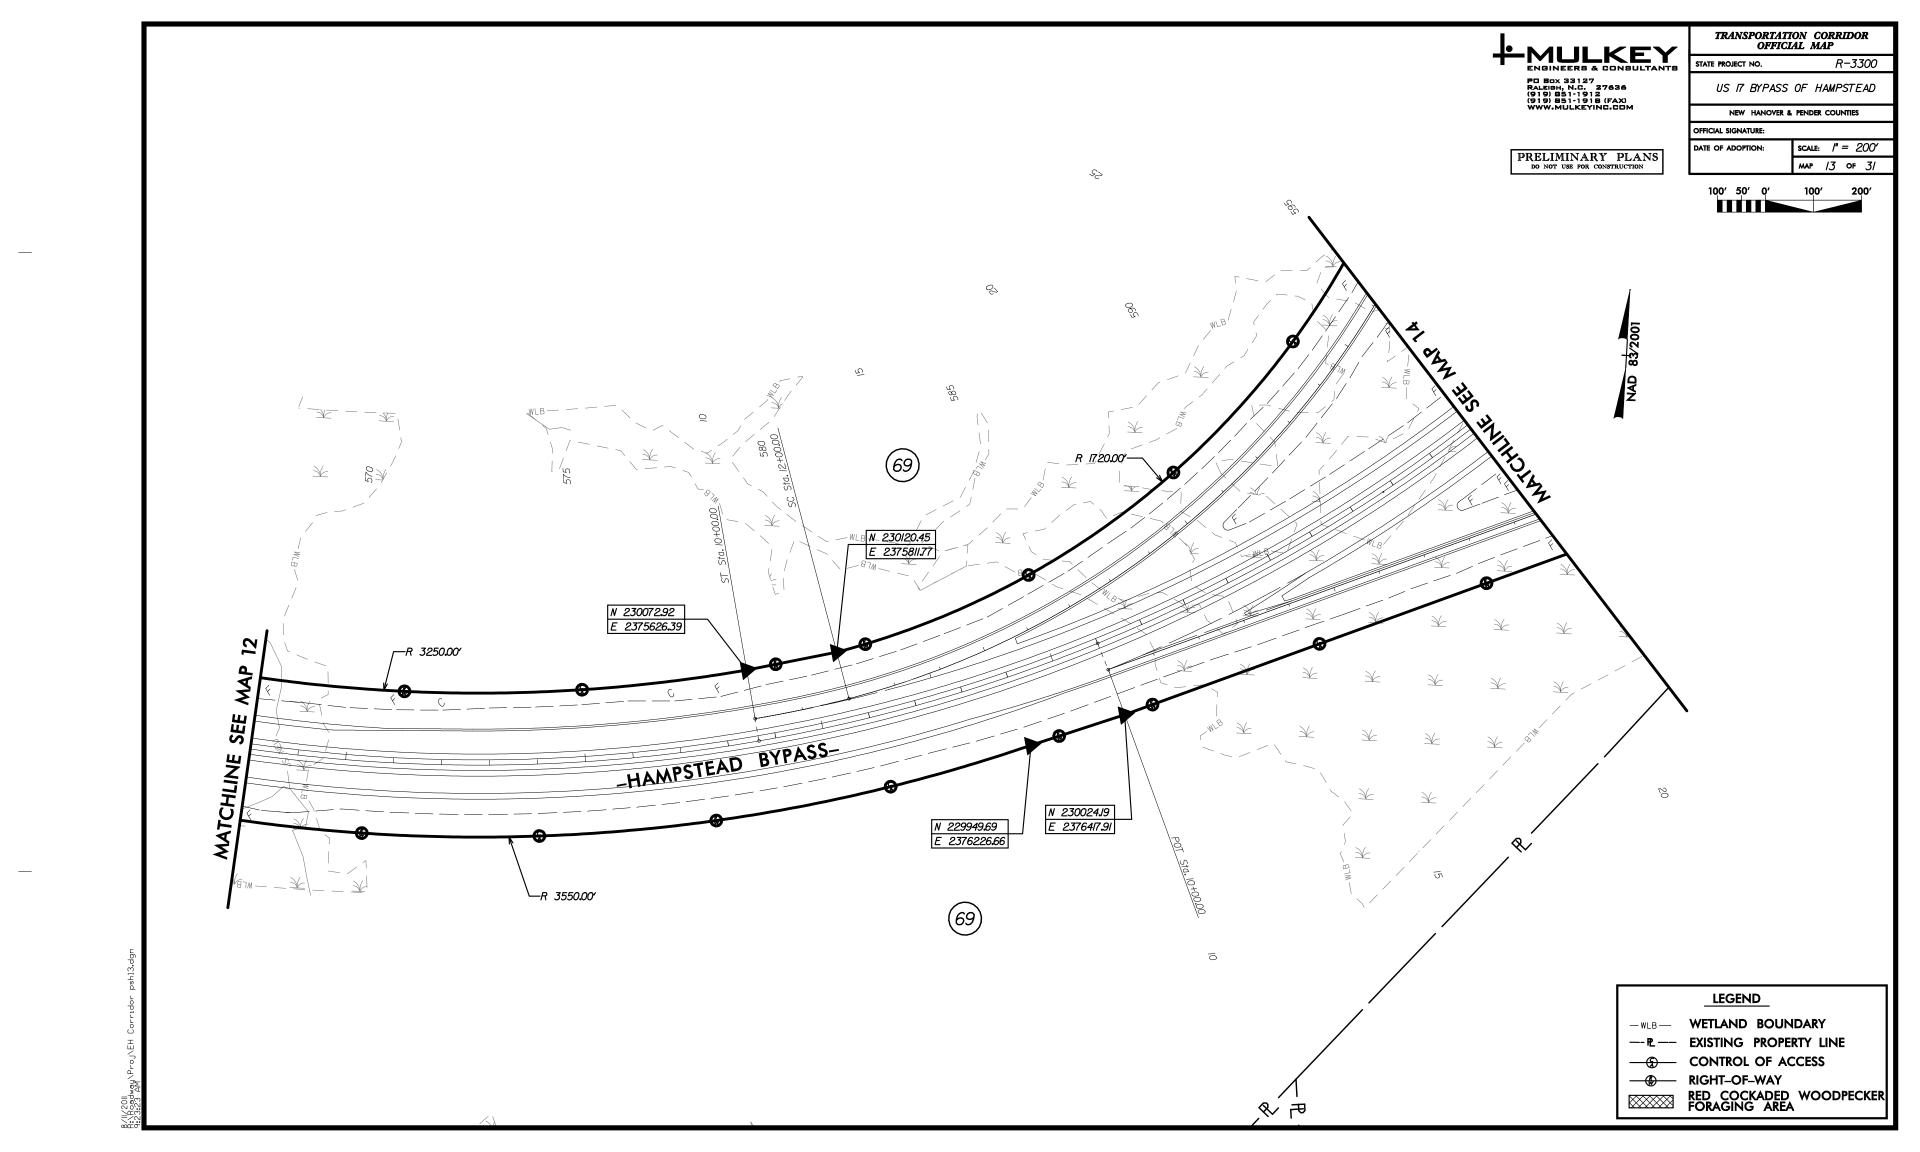

### AGENDA ITEM 5A:

HAMPSTEAD BYPASS TRANSPORTATION OFFICIAL CORRIDOR MAPS

### ATTACHMENTS:

• Hampstead Bypass Transportation Corridor Official Maps

# TRANSPORTATION CORRIDOR OFFICIAL MAP PROJECT R-3300

# HAMPSTEAD BYPASS

NEW HANOVER & PENDER COUNTIES, NORTH CAROLINA FROM INTERCHANGE WITH US 17 WILMINGTON BYPASS TO EXISTING US 17

## INDEX OF SHEETS

| DESCRIPTION  | SHEETS  |
|--------------|---------|
| MAP KEY      | 1 TO 2  |
| PARCEL INDEX | 1 TO 2  |
| MAPS         | 1 TO 31 |

This map was prepared in accordance with G.S. 136–44.50 Transportation Corridor Official Map Act. The design and right of way limits are preliminary, and are subject to change during development of final plans.