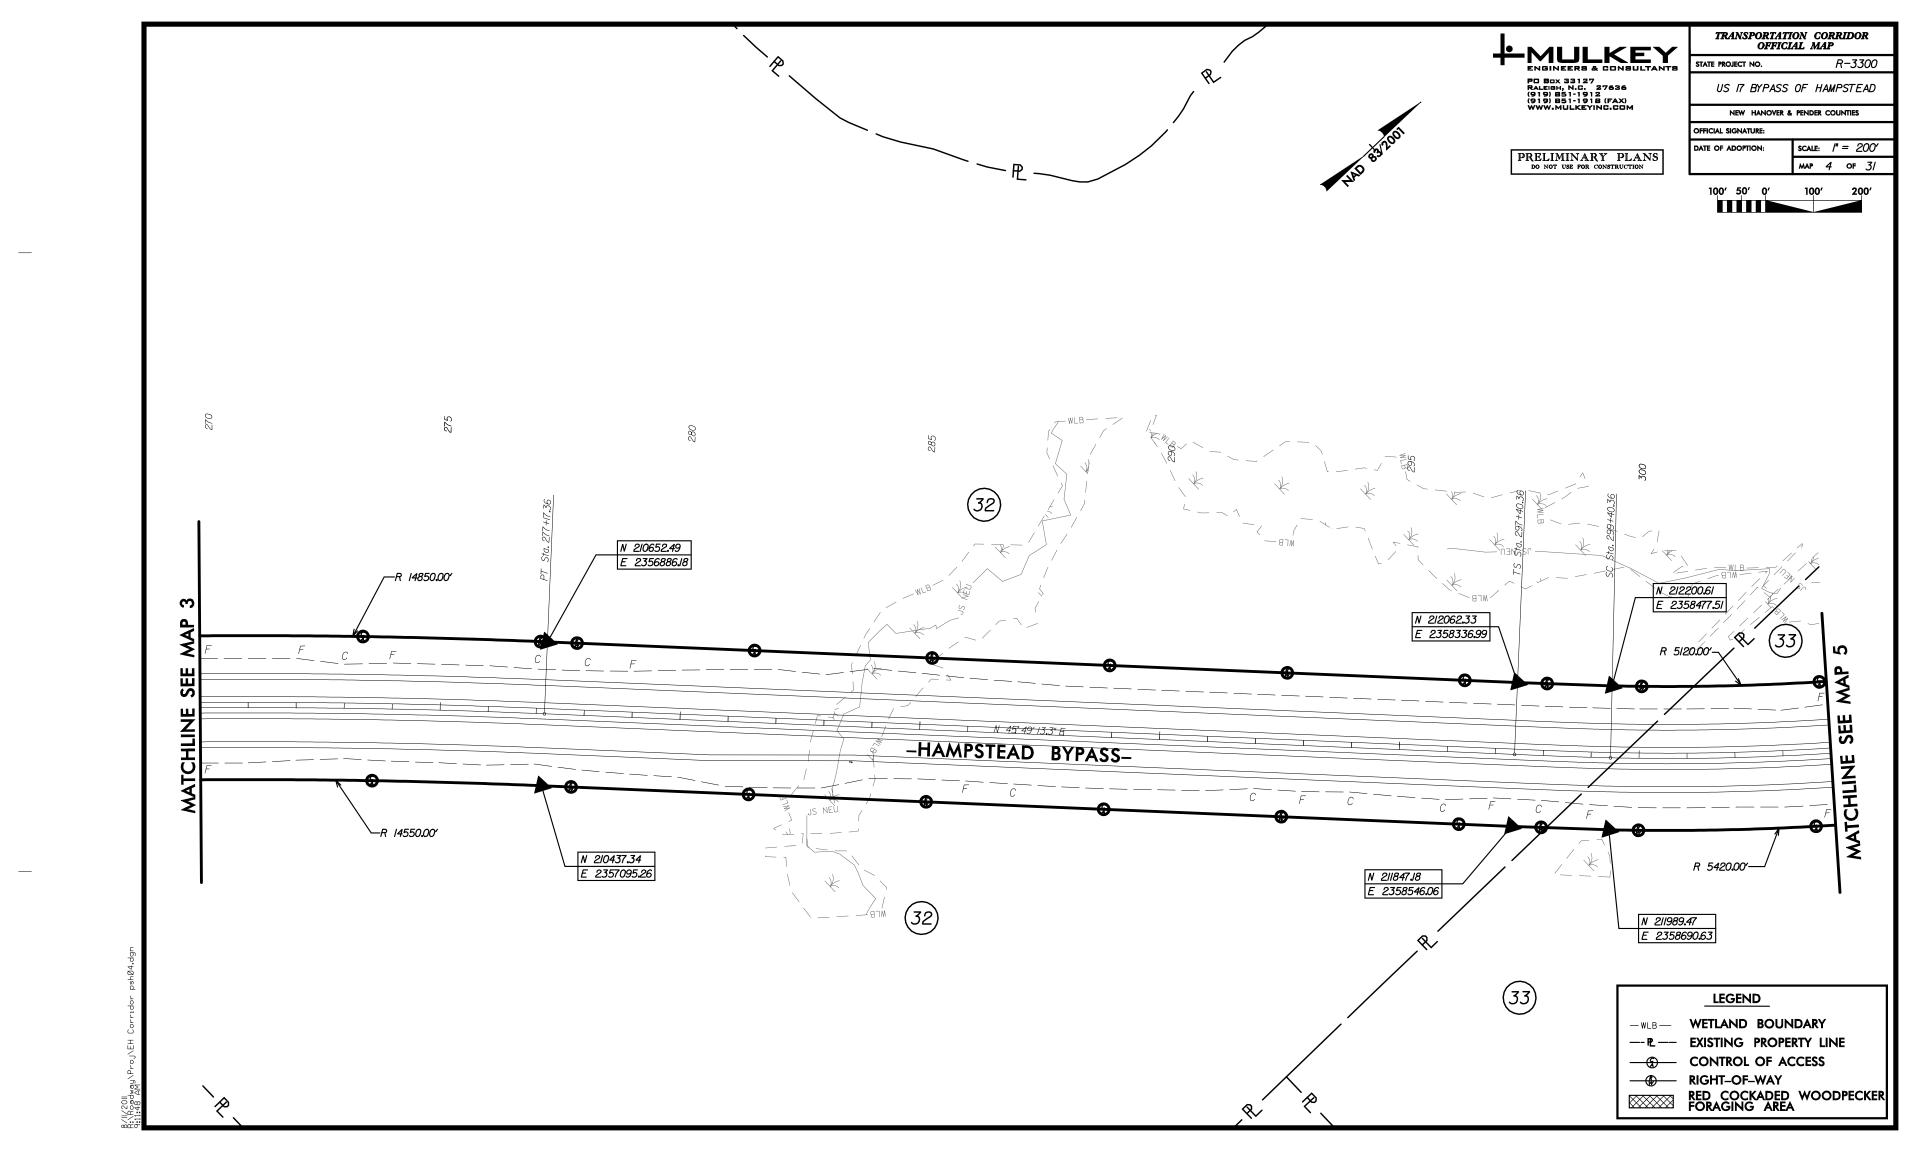

### AGENDA ITEM 5A:

HAMPSTEAD BYPASS TRANSPORTATION OFFICIAL CORRIDOR MAPS

### ATTACHMENTS:

• Hampstead Bypass Transportation Corridor Official Maps

# TRANSPORTATION CORRIDOR OFFICIAL MAP PROJECT R-3300

# HAMPSTEAD BYPASS

NEW HANOVER & PENDER COUNTIES, NORTH CAROLINA FROM INTERCHANGE WITH US 17 WILMINGTON BYPASS TO EXISTING US 17

## INDEX OF SHEETS

| DESCRIPTION  | SHEETS  |
|--------------|---------|
| MAP KEY      | 1 TO 2  |
| PARCEL INDEX | 1 TO 2  |
| MAPS         | 1 TO 31 |

This map was prepared in accordance with G.S. 136–44.50 Transportation Corridor Official Map Act. The design and right of way limits are preliminary, and are subject to change during development of final plans.