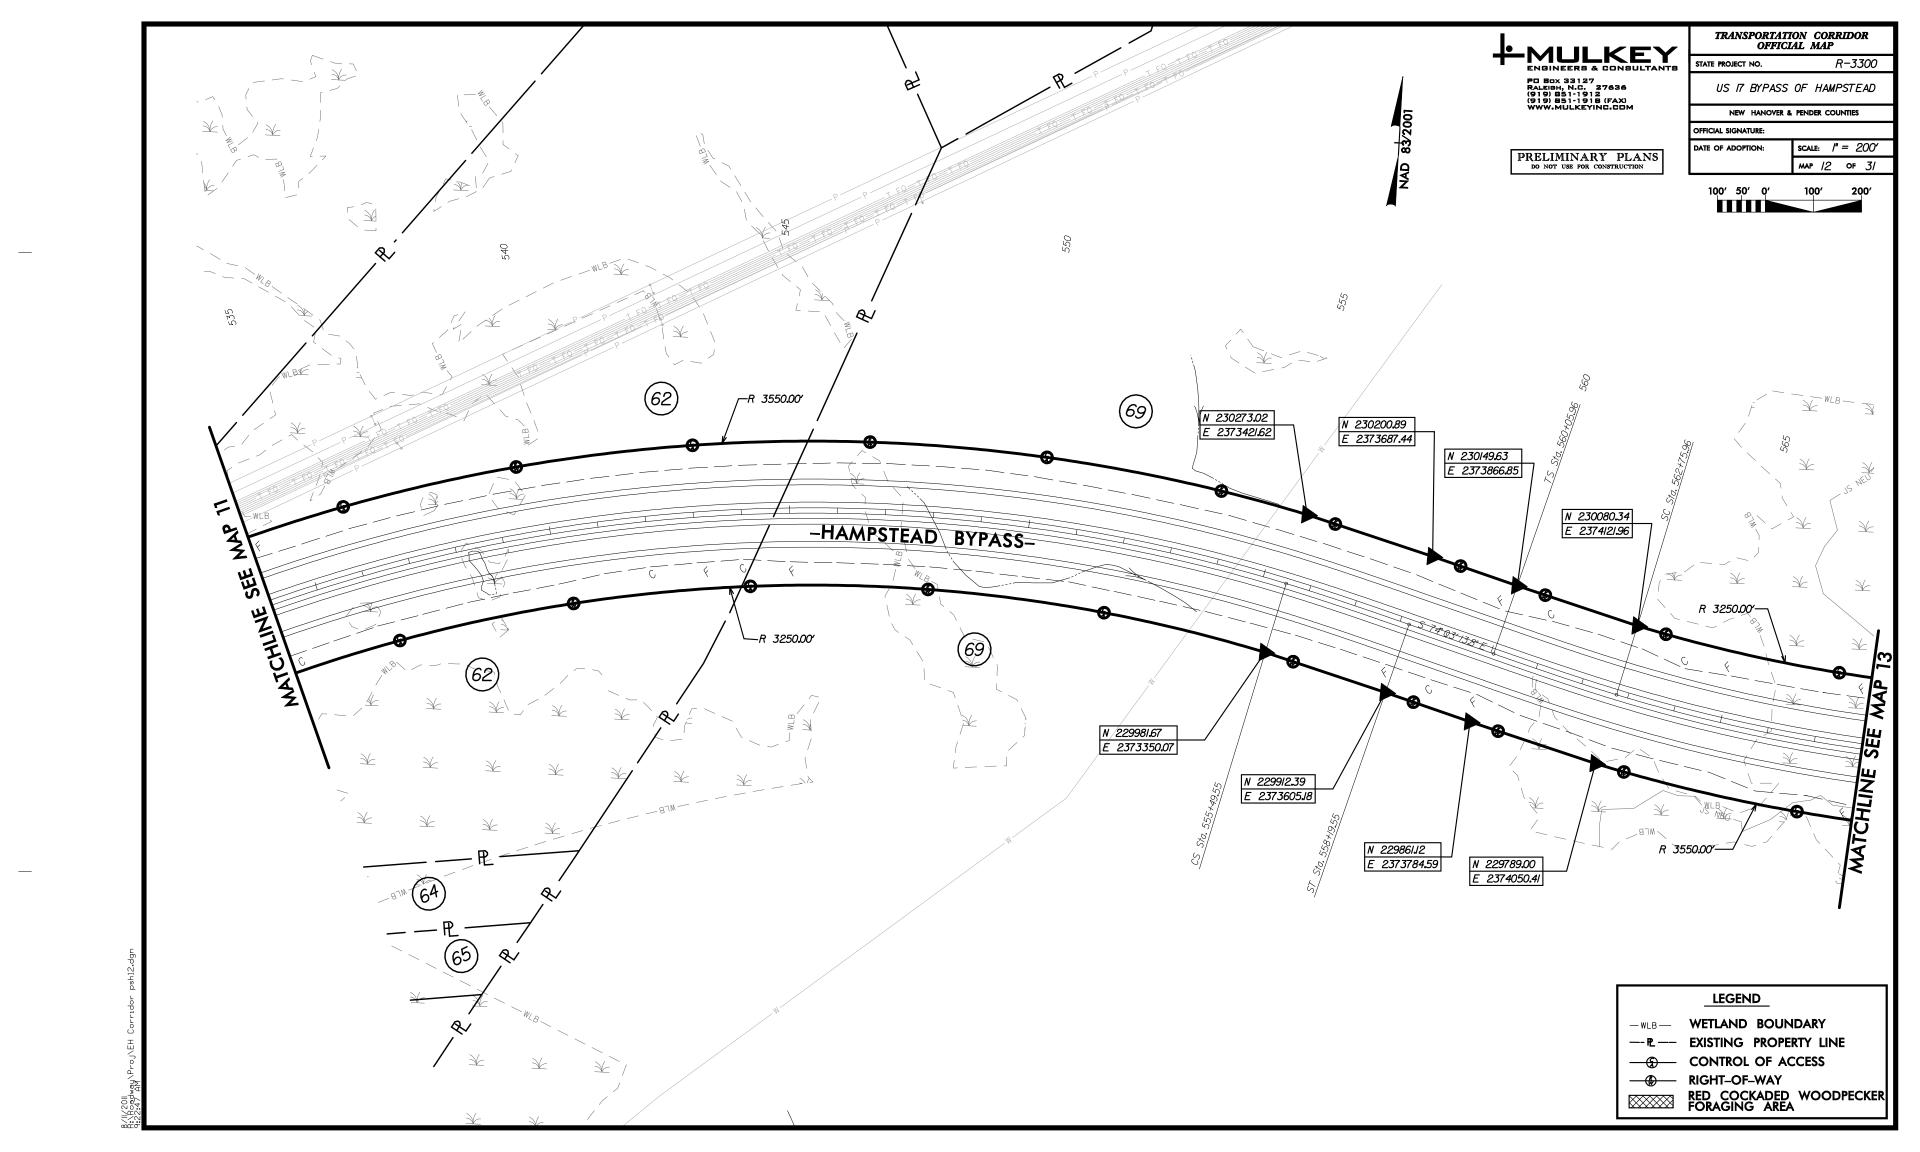

### AGENDA ITEM 5A:

HAMPSTEAD BYPASS TRANSPORTATION OFFICIAL CORRIDOR MAPS

### ATTACHMENTS:

• Hampstead Bypass Transportation Corridor Official Maps

# TRANSPORTATION CORRIDOR OFFICIAL MAP PROJECT R-3300

# HAMPSTEAD BYPASS

NEW HANOVER & PENDER COUNTIES, NORTH CAROLINA FROM INTERCHANGE WITH US 17 WILMINGTON BYPASS TO EXISTING US 17

## INDEX OF SHEETS

| DESCRIPTION  | SHEETS  |
|--------------|---------|
| MAP KEY      | 1 TO 2  |
| PARCEL INDEX | 1 TO 2  |
| MAPS         | 1 TO 31 |

This map was prepared in accordance with G.S. 136–44.50 Transportation Corridor Official Map Act. The design and right of way limits are preliminary, and are subject to change during development of final plans.