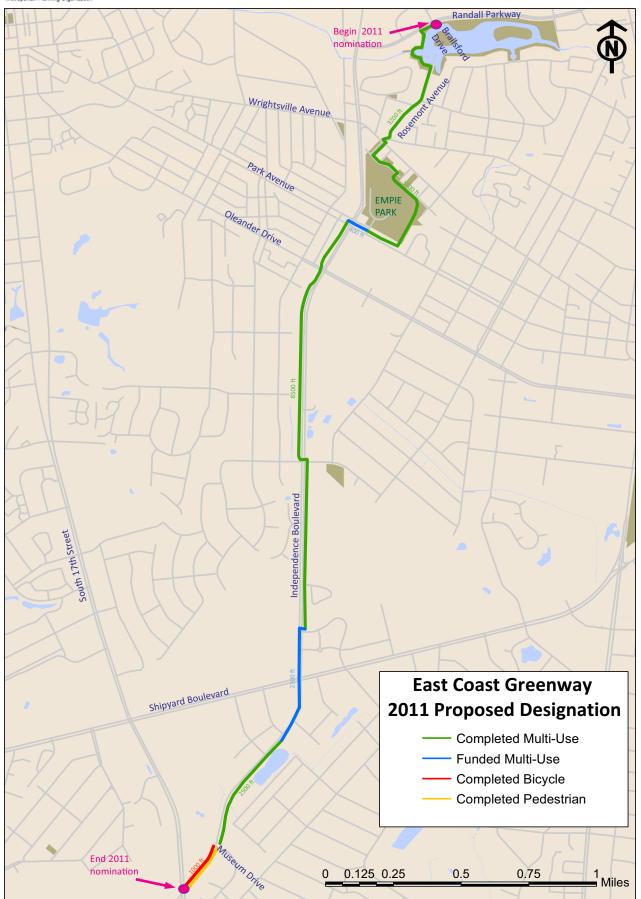

### ATTACHMENTS:

- ADOPTED EAST COAST GREENWAY ALIGNMENT MAP (FEBRUARY 2009)
- PROPOSED EAST COAST GREENWAY ALIGNMENT MAP
- PROPOSED EAST COAST GREENWAY DESIGNATION MAP
- RESOLUTION AMENDING THE EAST COAST GREENWAY ALIGNMENT

# East Coast Greenway Proposed 2011 City of Wilmington Submittals