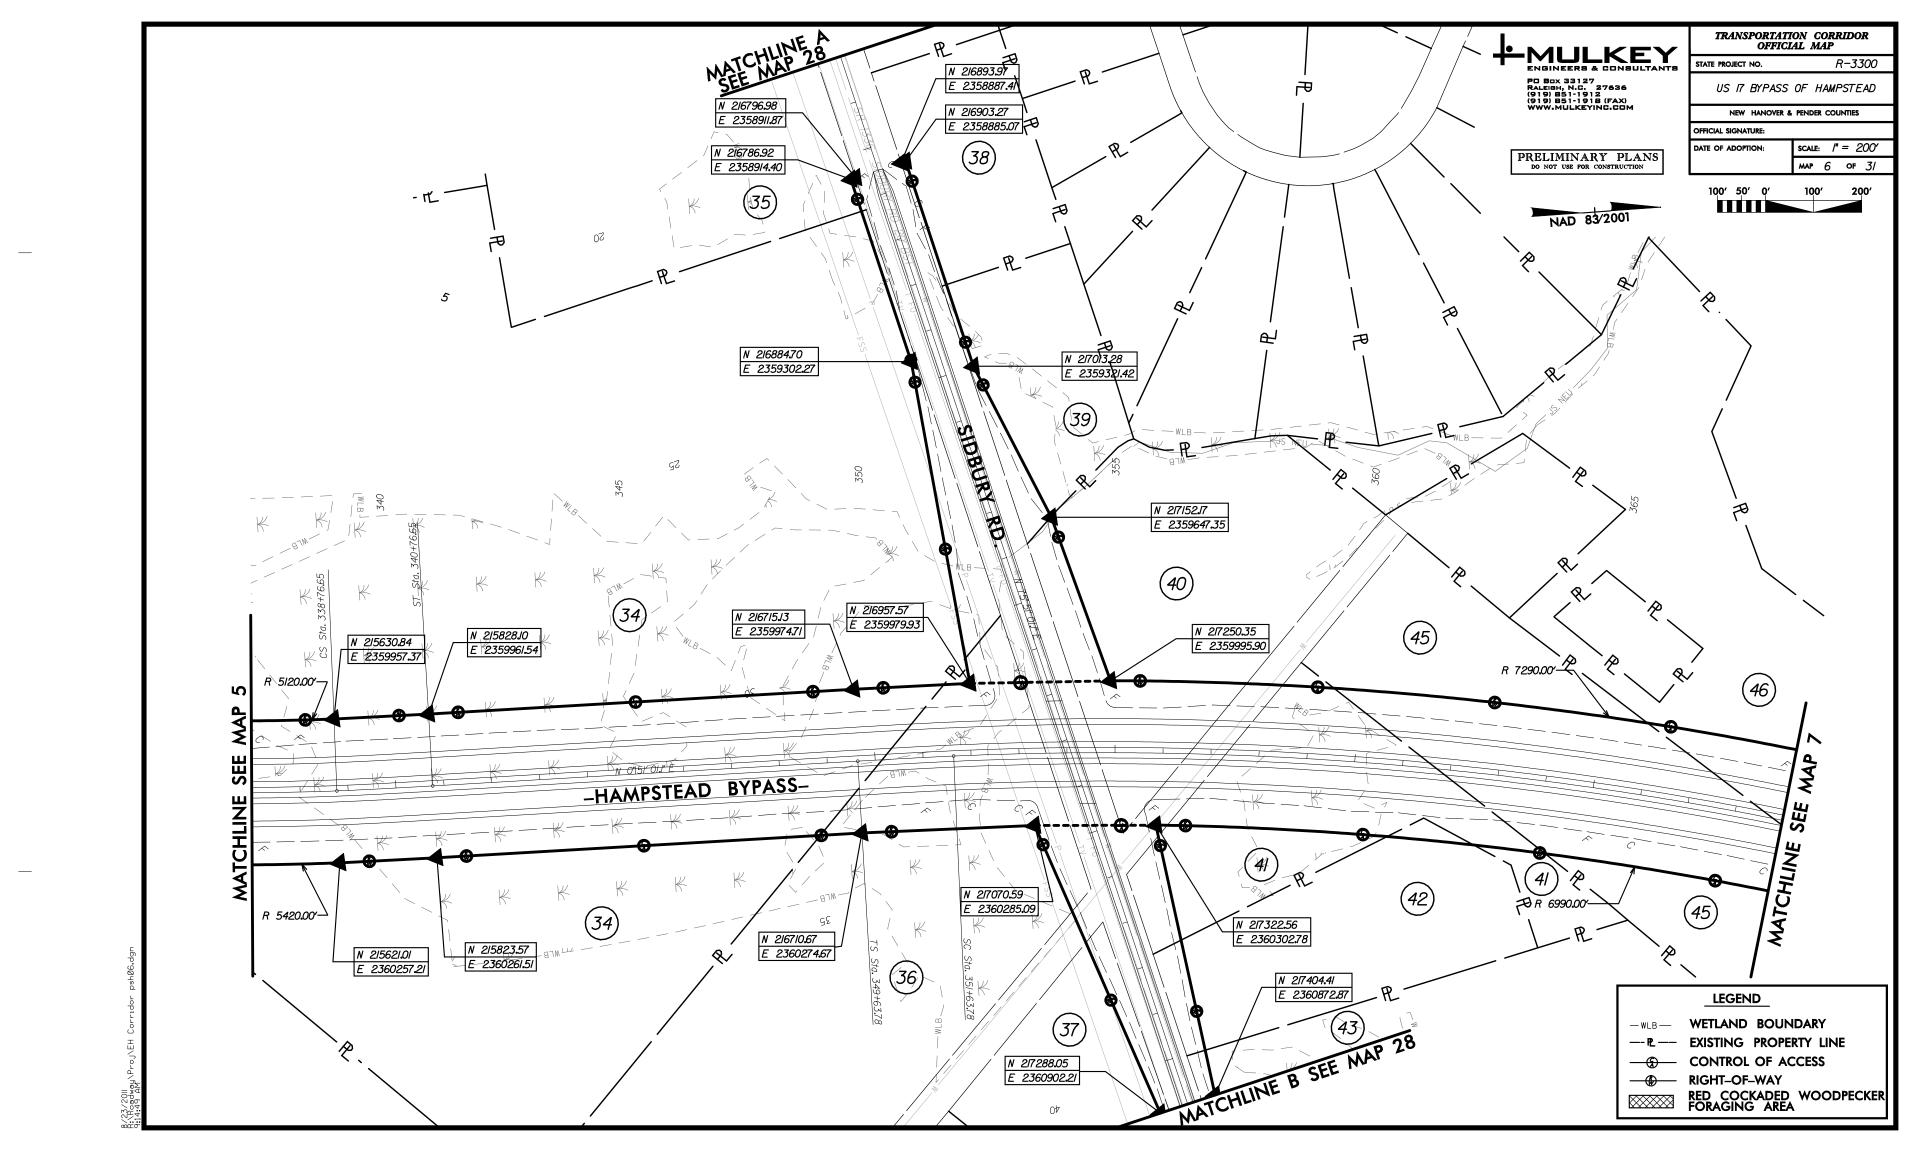

### AGENDA ITEM 5A:

HAMPSTEAD BYPASS TRANSPORTATION OFFICIAL CORRIDOR MAPS

### ATTACHMENTS:

• Hampstead Bypass Transportation Corridor Official Maps

# TRANSPORTATION CORRIDOR OFFICIAL MAP PROJECT R-3300

# HAMPSTEAD BYPASS

NEW HANOVER & PENDER COUNTIES, NORTH CAROLINA FROM INTERCHANGE WITH US 17 WILMINGTON BYPASS TO EXISTING US 17

## INDEX OF SHEETS

| DESCRIPTION  | SHEETS  |
|--------------|---------|
| MAP KEY      | 1 TO 2  |
| PARCEL INDEX | 1 TO 2  |
| MAPS         | 1 TO 31 |

This map was prepared in accordance with G.S. 136–44.50 Transportation Corridor Official Map Act. The design and right of way limits are preliminary, and are subject to change during development of final plans.