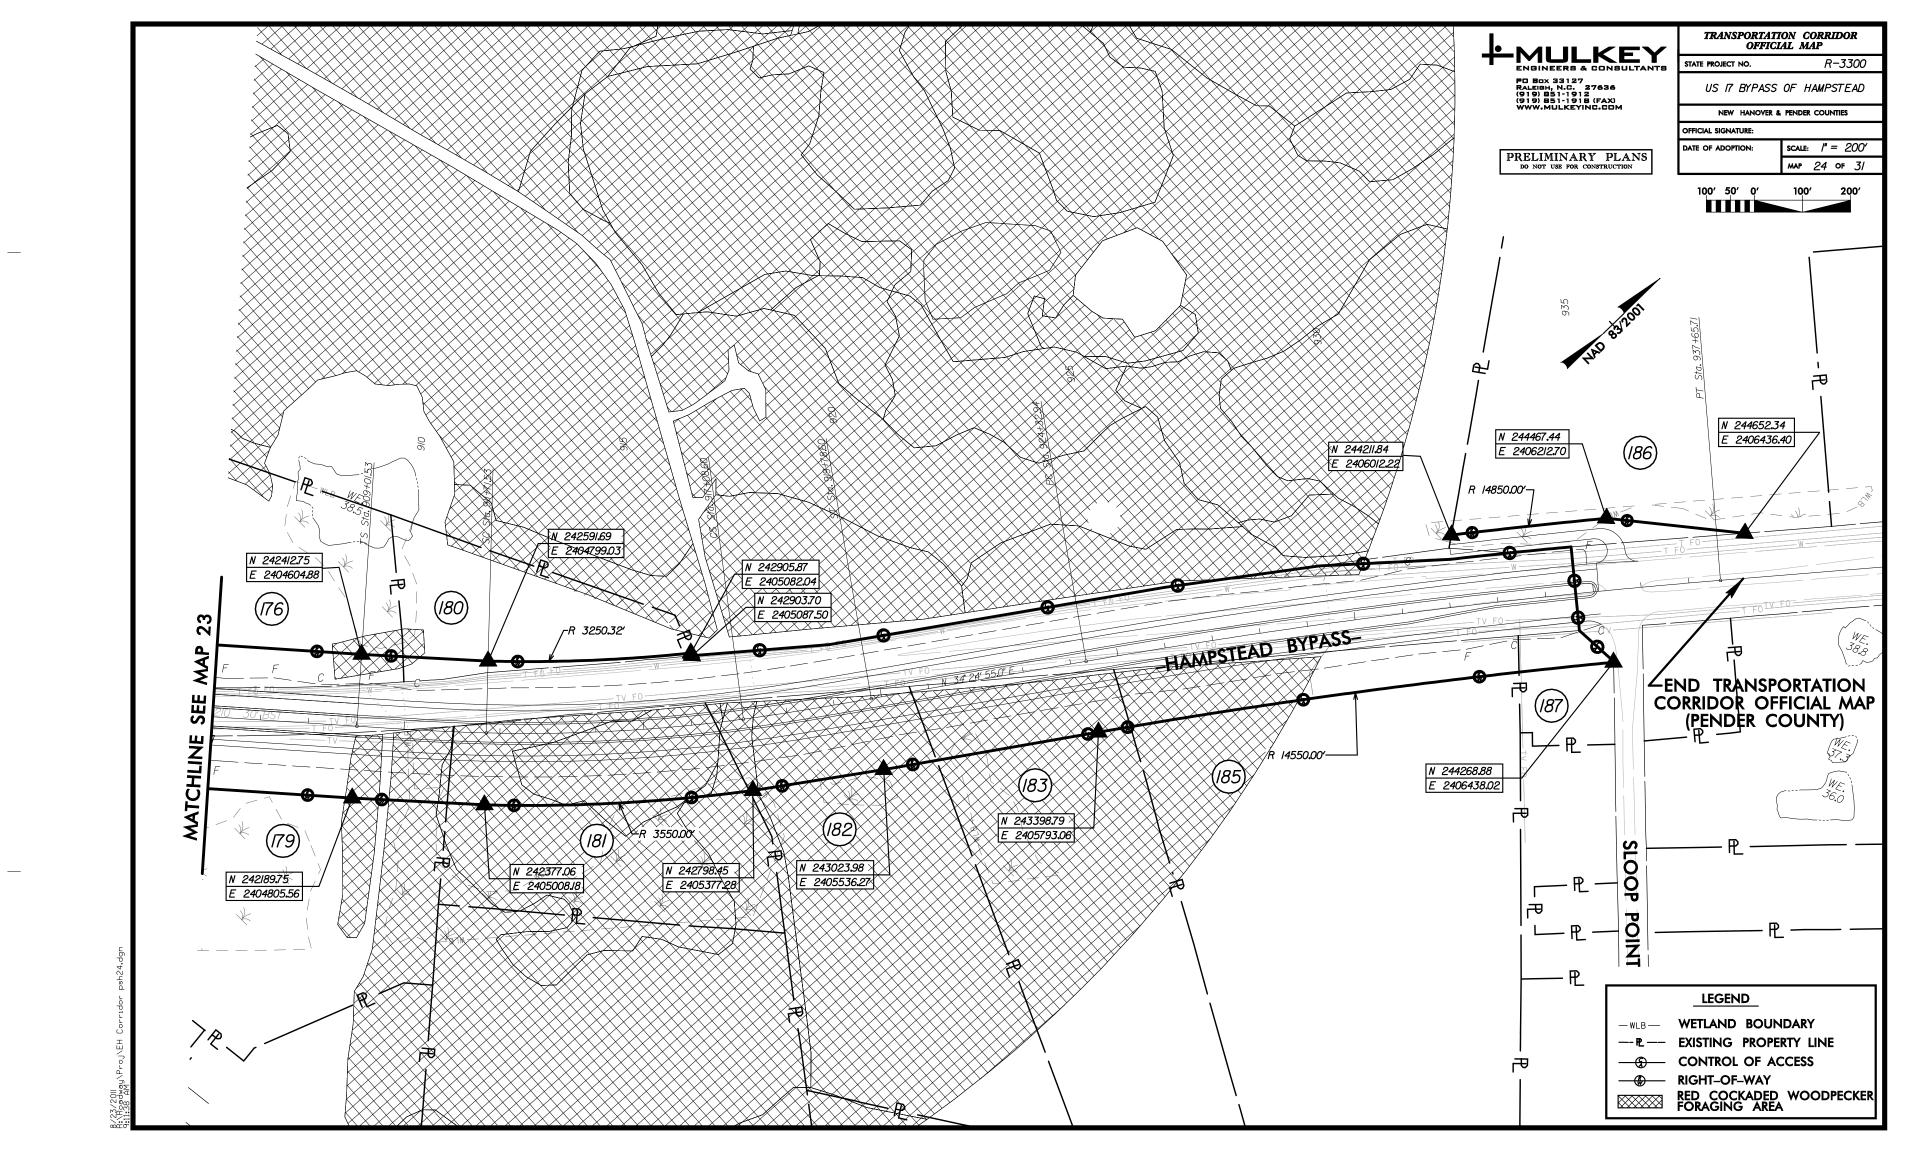

### AGENDA ITEM 5A:

HAMPSTEAD BYPASS TRANSPORTATION OFFICIAL CORRIDOR MAPS

### ATTACHMENTS:

• Hampstead Bypass Transportation Corridor Official Maps

# TRANSPORTATION CORRIDOR OFFICIAL MAP PROJECT R-3300

# HAMPSTEAD BYPASS

NEW HANOVER & PENDER COUNTIES, NORTH CAROLINA FROM INTERCHANGE WITH US 17 WILMINGTON BYPASS TO EXISTING US 17

## INDEX OF SHEETS

| DESCRIPTION  | SHEETS  |
|--------------|---------|
| MAP KEY      | 1 TO 2  |
| PARCEL INDEX | 1 TO 2  |
| MAPS         | 1 TO 31 |

This map was prepared in accordance with G.S. 136–44.50 Transportation Corridor Official Map Act. The design and right of way limits are preliminary, and are subject to change during development of final plans.