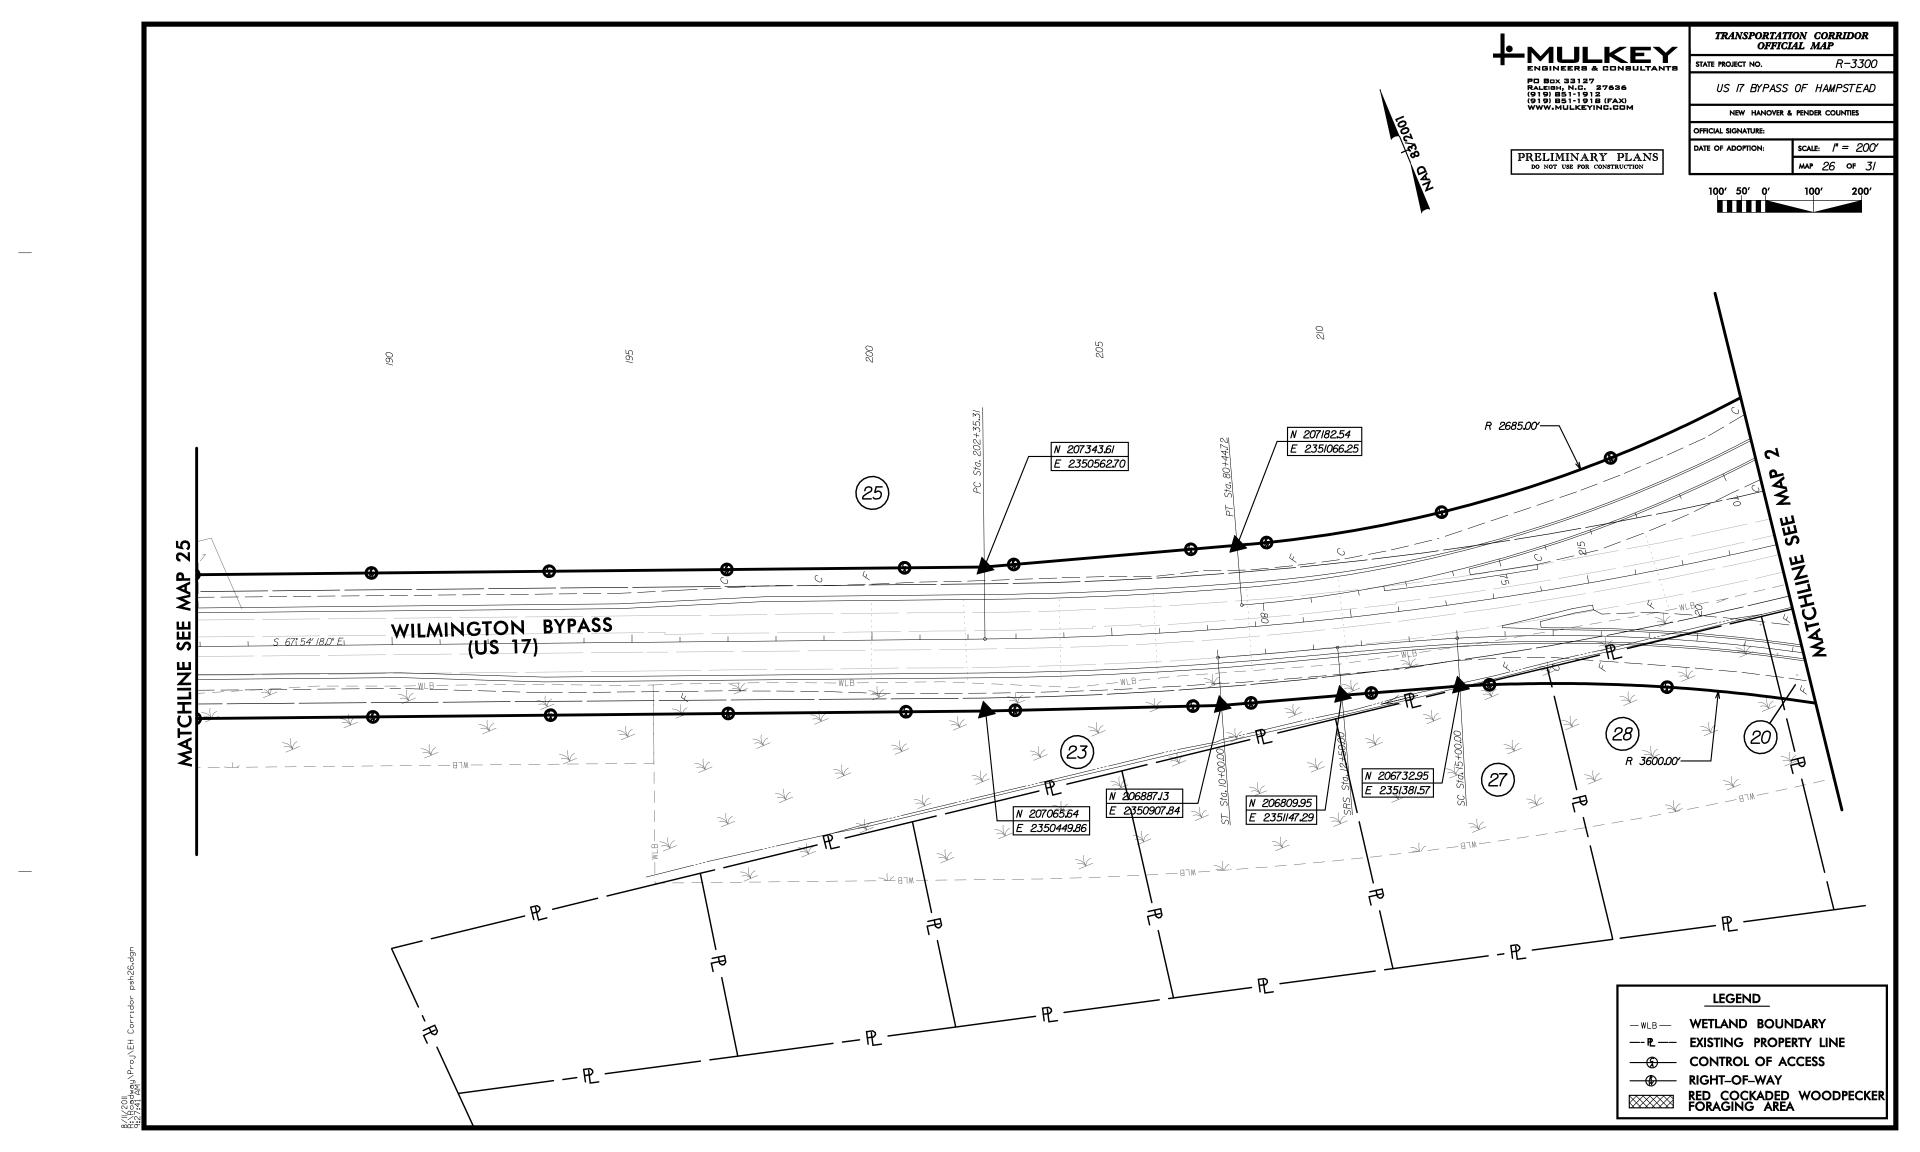

### AGENDA ITEM 5A:

HAMPSTEAD BYPASS TRANSPORTATION OFFICIAL CORRIDOR MAPS

### ATTACHMENTS:

• Hampstead Bypass Transportation Corridor Official Maps

# TRANSPORTATION CORRIDOR OFFICIAL MAP PROJECT R-3300

# HAMPSTEAD BYPASS

NEW HANOVER & PENDER COUNTIES, NORTH CAROLINA FROM INTERCHANGE WITH US 17 WILMINGTON BYPASS TO EXISTING US 17

## INDEX OF SHEETS

| DESCRIPTION  | SHEETS  |
|--------------|---------|
| MAP KEY      | 1 TO 2  |
| PARCEL INDEX | 1 TO 2  |
| MAPS         | 1 TO 31 |

This map was prepared in accordance with G.S. 136–44.50 Transportation Corridor Official Map Act. The design and right of way limits are preliminary, and are subject to change during development of final plans.