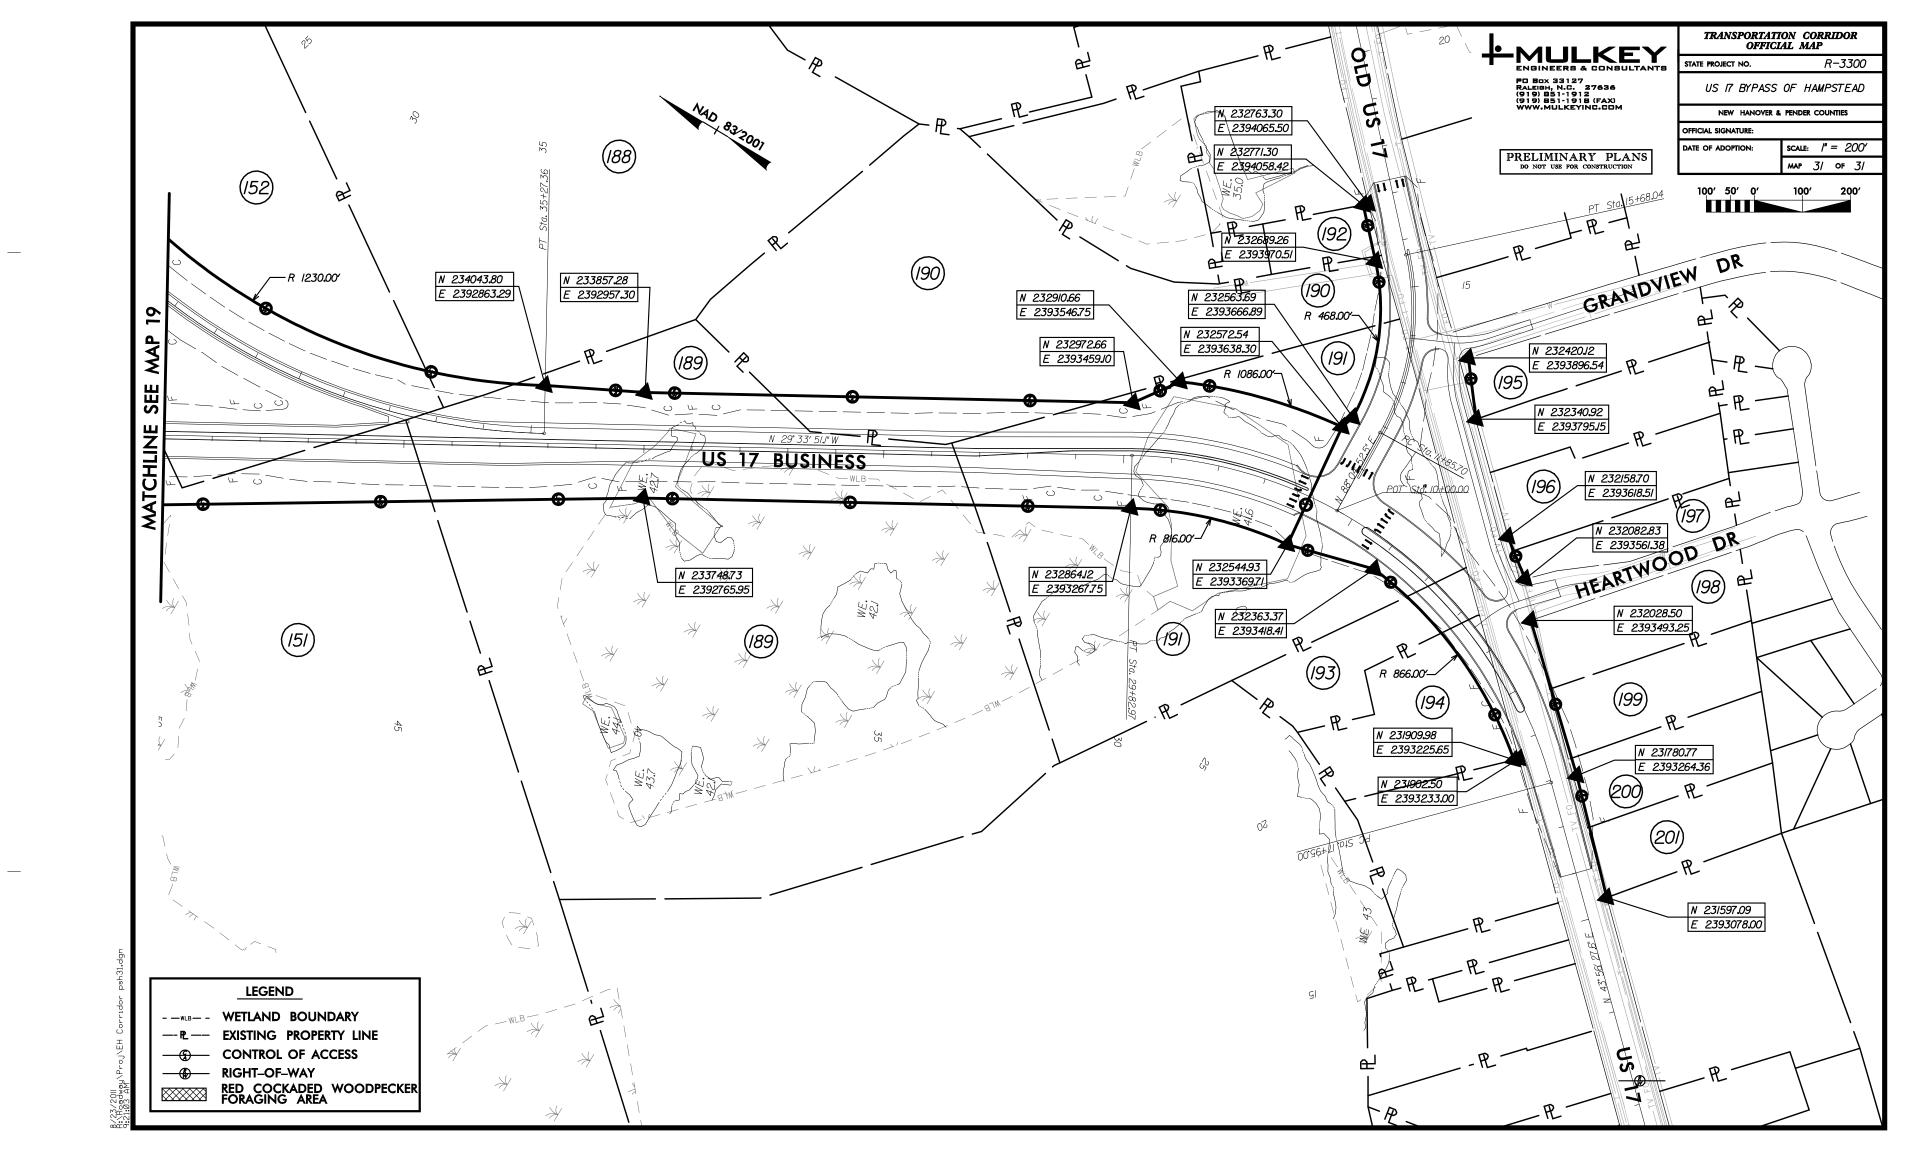

### AGENDA ITEM 5A:

HAMPSTEAD BYPASS TRANSPORTATION OFFICIAL CORRIDOR MAPS

### ATTACHMENTS:

• Hampstead Bypass Transportation Corridor Official Maps

# TRANSPORTATION CORRIDOR OFFICIAL MAP PROJECT R-3300

# HAMPSTEAD BYPASS

NEW HANOVER & PENDER COUNTIES, NORTH CAROLINA FROM INTERCHANGE WITH US 17 WILMINGTON BYPASS TO EXISTING US 17

## INDEX OF SHEETS

| DESCRIPTION  | SHEETS  |
|--------------|---------|
| MAP KEY      | 1 TO 2  |
| PARCEL INDEX | 1 TO 2  |
| MAPS         | 1 TO 31 |

This map was prepared in accordance with G.S. 136–44.50 Transportation Corridor Official Map Act. The design and right of way limits are preliminary, and are subject to change during development of final plans.