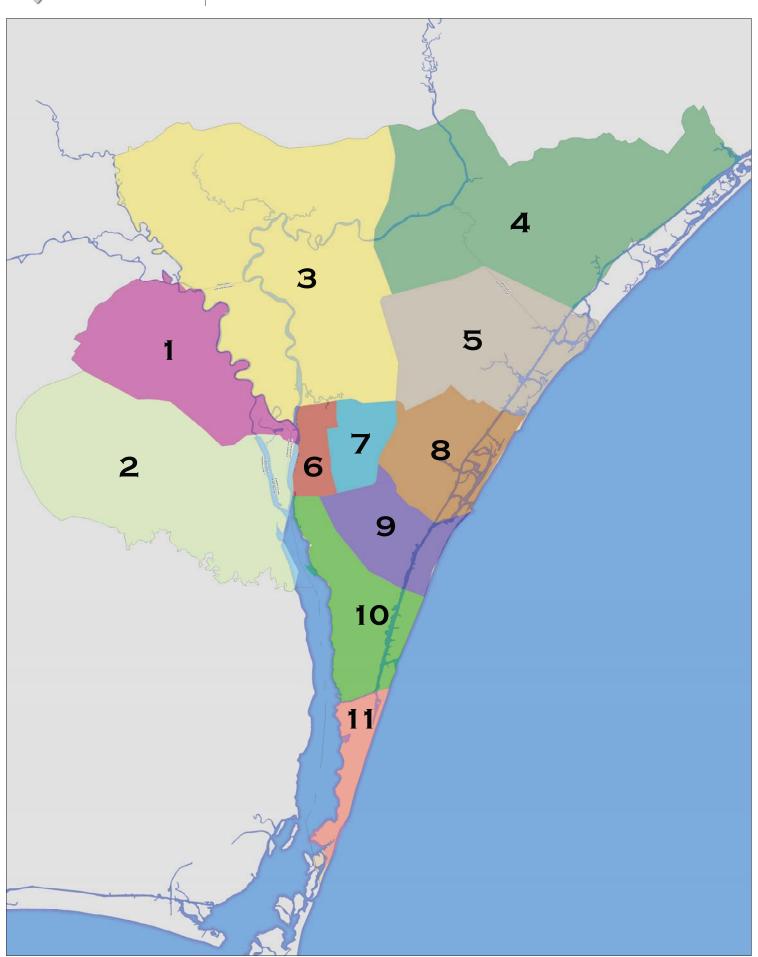

DATE: February 15, 2016

SUBJECT: Draft Section Review Schedule

| BikePed Committee Meeting | Section Review |
|---------------------------|----------------|
| 21-Jan                    | Section 1      |
| 25-Feb                    | Section 3      |
| 24-Mar                    | Section 2      |
| 28-Apr                    | Section 4      |
| 26-May                    | Section 5      |
| 23-Jun                    | Section 6      |
| July – no meeting         | N/A            |
| 25-Aug                    | Section 7      |
| 22-Sep                    | Section 8      |
| 27-Oct                    | Section 9      |
| 17-Nov                    | Section 10     |
| 15-Dec                    | Section 11     |